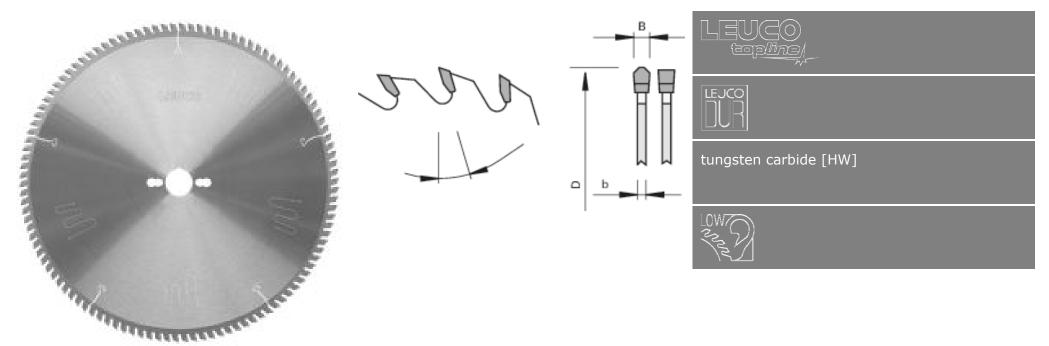

## DESIGN

I tooth configuration: triple chip / flat "TR-F"I cutting material: special HW grade HL Steel 17

## ADVANTAGES

NOTES

I noise reduction thanks to laser ornaments

I spark-reduced cutting

| Ø D<br>[mm]                                                                       | B<br>[mm] | b<br>[mm] | Ø d<br>[mm] | Z   | NL                        | Hook angle<br>[°] | Tooth geometry | Ident-No. |
|-----------------------------------------------------------------------------------|-----------|-----------|-------------|-----|---------------------------|-------------------|----------------|-----------|
| 350                                                                               | 3,2       | 2.5       | 30          | 110 | 2/7/42 + 2/9/46 + 2/10/60 | 5                 | TR-F           | 192609    |
| 350                                                                               | 4,4       | 3.2       | 30          | 72  |                           | 10                | TR-F           | 192610    |
| Dimensions entered are not listed?<br>Please contact our application consulting . |           |           |             |     |                           |                   |                |           |