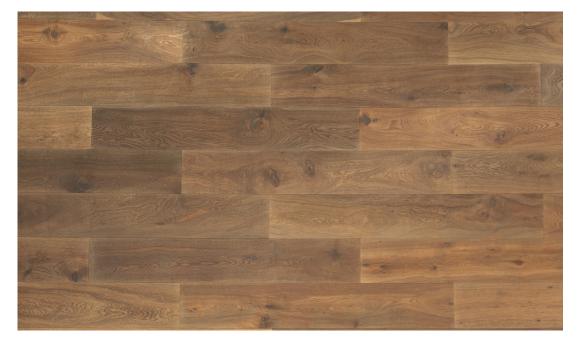

# Cuba - ABCD

#### **GRADING DESCRIPTION**

Texture Smoked and brushed

Grading Rustic Colour variation Medium

Knots

 $\begin{array}{ll} \text{End crack} & \text{B} \leq 6 \text{mm, L} \leq 300 \text{mm} \\ \text{Surface crack} & \text{B} \leq 3 \text{mm, no limit in length} \\ \text{Insect hole} & \emptyset \leq 2 \text{mm, 8/400 mm} \end{array}$ 

Decay Not allowed Blue/yellow stain Not allowed Sound heart Allowed Machine marks Not allowed

## THIS PICTURE IS AN INDICATION OF THE GRADING AS DESCRIBED