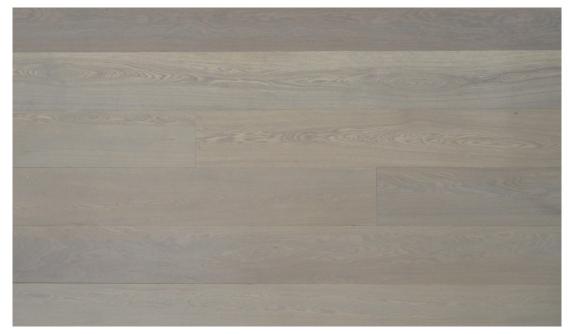

# Palace - AB

#### **GRADING DESCRIPTION**

Texture Grading Colour variation Knots Sound knots Unsound knots Bark Sapwood End crack Surface crack Insect hole Decay Blue/yellow stain Sound heart Machine marks Smooth Not rustic Low  $\emptyset \le 15mm$  $\emptyset \le 5mm$  $L \le 55mm$ ,  $B \le 5mm$ Max 10%  $B \le 6mm$ ,  $L \le 100mm$ Not allowed Not allowed Not allowed Not allowed Not allowed Not allowed Not allowed

### THIS PICTURE IS AN INDICATION OF THE GRADING AS DESCRIBED