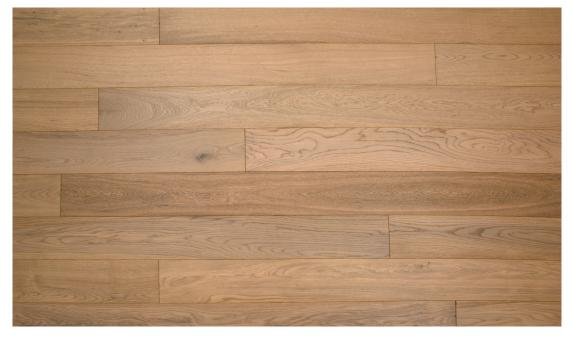

# Toulouse - CD

### **GRADING DESCRIPTION**

Texture Grading Colour variation Knots Sound knots Unsound knots Bark Sapwood End crack Surface crack Insect hole Decay Blue/yellow stain Sound heart Machine marks Slightly brushed Medium rustic Medium - High

Allowed  $\emptyset \le 40$ mm Allowed Allowed - max 30% per full plank Width  $\le 5$ mm, Length  $\le 700$ mm Width  $\le 5$ mm  $\emptyset \le 2$ mm, 8/400mm Not allowed Allowed Not allowed Not allowed

### THIS PICTURE IS AN INDICATION OF THE GRADING AS DESCRIBED