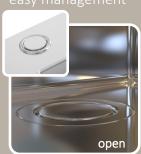

### Push Pop Up siphon.

We managed to elegantly hide the drainer grid with a magnetic cover and so fuse it with the sink bottom into unified surface. As for managing the overflow we thoughtfully designed a button which only needs a simple push. And because of its shape the Push Pop Up button will not at all disturb your everyday tasks around the kitchen sink.

# Push Pop-Up siphon

Get the functionality and elegance of your kitchen sink **WITH JUST A PUSH OF A BUTTON**.

easy management

WWW.ALVEUS.SI