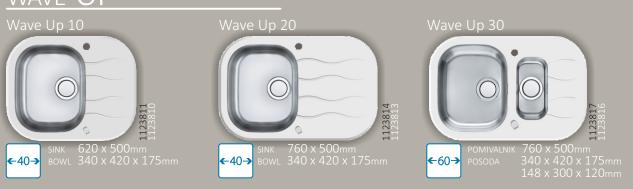

on will not at all disturb your everyday tasks around the kitchen sink.

We expended a diverse offer of tempered glass kitchen sink by adding a  $NEW \ Glassix \ Up \ 40 \ \text{model with a huge and deep bowl in which handling the pots and trays is a piece of cake}.$ 



Glassix Up 40



### Glassix Up 40









combination

of 8 mm thick tempred glass top and bowl of high quality stainless stee







extremely spacious bowl with above average depth of 200 mm

makes it easier to manipulate with large pots and trays



classic inset (I) mounting



reversible model your choice of left or right position

# Push Pop-Up siphon

Get the functionality and elegance of your kitchen sink **WITH JUST A PUSH OF A BUTTON**.







easy management







WWW.ALVEUS.SI

## KARAT UP



#### WAVE UP





All models are available in black and white colour.