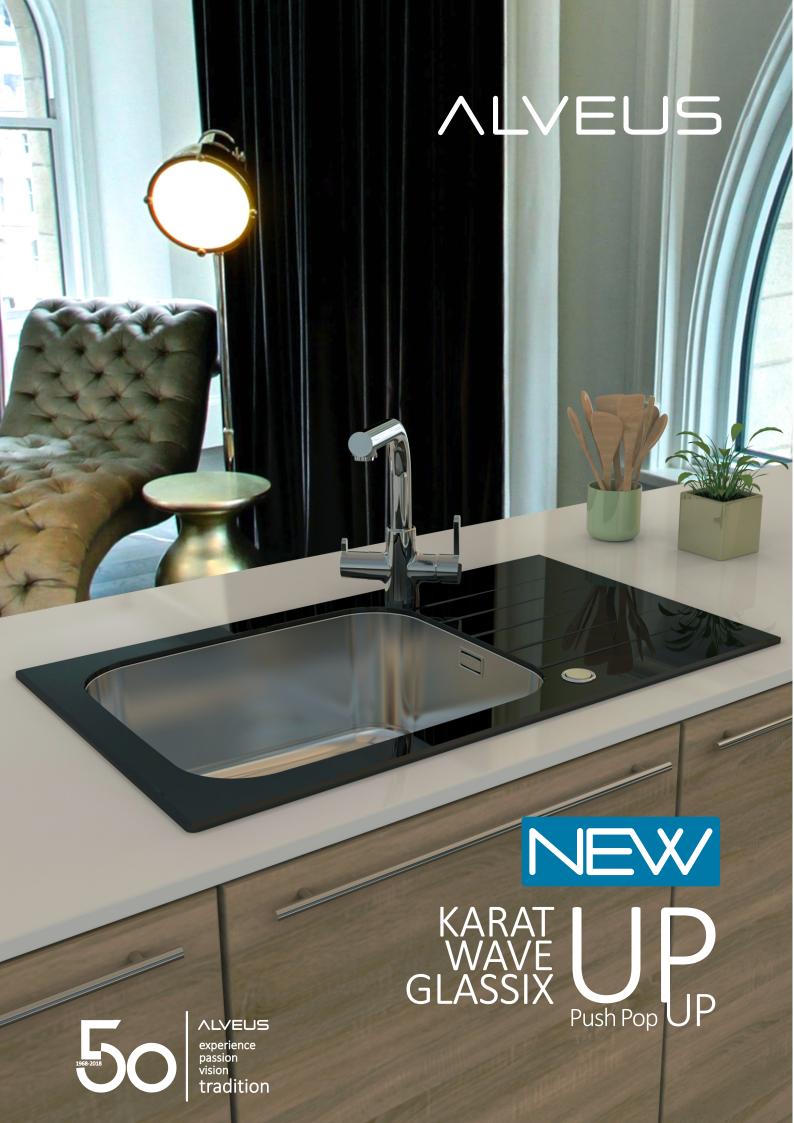

# **ALVEUS**

We upgraded the tempered glass kitchen sinks with

### Push Pop Up siphon.

We managed to elegantly hide the drainer grid with a magnetic cover and so fuse it with the sink bottom into unified surface. As for managing the overflow we thoughtfully designed a button which only needs a simple push. And because of its shape the Push Pop Up button will not at all disturb your everyday tasks around the kitchen sink.

We expended a diverse offer of tempered glass kitchen sink by adding a  $NEW \ Glassix \ Up \ 40 \ \text{model with a huge and deep bowl in which handling the pots and trays is a piece of cake}.$ 

Glassix Up 40

### Glassix Up 40

combination

of 8 mm thick tempred glass top and bowl of high quality stainless stee

extremely spacious bowl with above average depth of 200 mm

makes it easier to manipulate with large pots and trays

## KARAT UP

#### WAVE UP

All models are available in black and white colour.