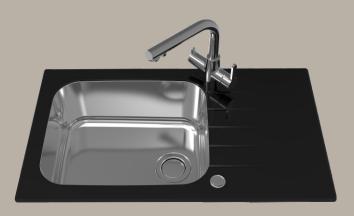

We expended a diverse offer of tempered glass kitchen sink by adding a  $NEW \ Glassix \ Up \ 40 \ \text{model with a huge and deep bowl in which handling the pots and trays is a piece of cake}.$ 

Glassix Up 40

### Glassix Up 40

combination

of 8 mm thick tempred glass top and bowl of high quality stainless stee

extremely spacious bowl with above average depth of 200 mm

makes it easier to manipulate with large pots and trays