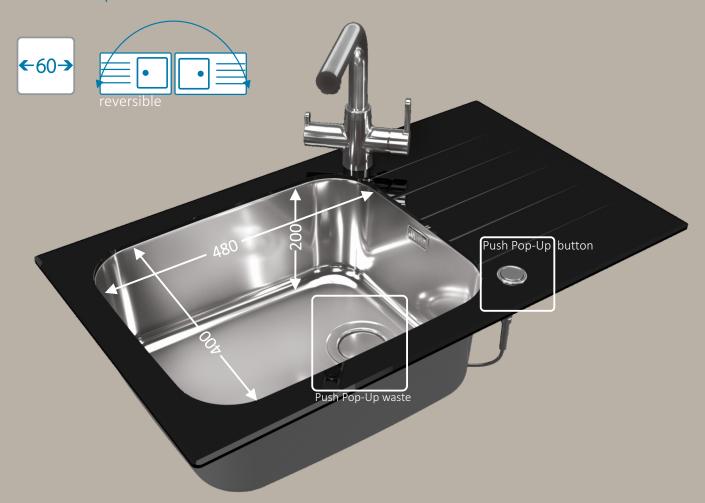

### Push Pop Up siphon.

We managed to elegantly hide the drainer grid with a magnetic cover and so fuse it with the sink bottom into unified surface. As for managing the overflow we thoughtfully designed a button which only needs a simple push. And because of its shape the Push Pop Up button will not at all disturb your everyday tasks around the kitchen sink.

### Glassix Up 40

combination

of 8 mm thick tempred glass top and bowl of high quality stainless stee

extremely spacious bowl with above average depth of 200 mm

makes it easier to manipulate with large pots and trays

classic inset (I) mounting

reversible model your choice of left or right position

# Push Pop-Up siphon

Get the functionality and elegance of your kitchen sink **WITH JUST A PUSH OF A BUTTON**.

easy management

WWW.ALVEUS.SI