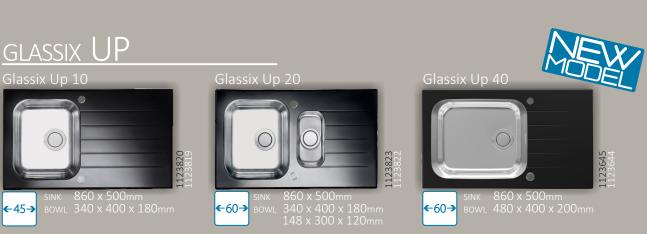

We expended a diverse offer of tempered glass kitchen sink by adding a  $NEW \ Glassix \ Up \ 40 \ \text{model with a huge and deep bowl in which handling the pots and trays is a piece of cake}.$ 

Glassix Up 40

### Glassix Up 40

combination

of 8 mm thick tempred glass top and bowl of high quality stainless stee

extremely spacious bowl with above average depth of 200 mm

makes it easier to manipulate with large pots and trays