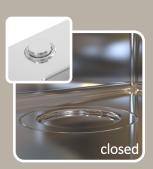

### Push Pop Up siphon.

We managed to elegantly hide the drainer grid with a magnetic cover and so fuse it with the sink bottom into unified surface. As for managing the overflow we thoughtfully designed a button which only needs a simple push. And because of its shape the Push Pop Up button will not at all disturb your everyday tasks around the kitchen sink.

# Push Pop-Up siphon

Get the functionality and elegance of your kitchen sink **WITH JUST A PUSH OF A BUTTON**.

easy management

WWW.ALVEUS.SI