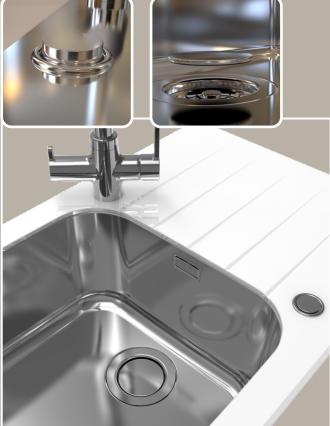

We expended a diverse offer of tempered glass kitchen sink by adding a  $NEW \ Glassix \ Up \ 40 \ \text{model with a huge and deep bowl in which handling the pots and trays is a piece of cake}.$ 

Glassix Up 40

### Glassix Up 40

combination

of 8 mm thick tempred glass top and bowl of high quality stainless stee

extremely spacious bowl with above average depth of 200 mm

makes it easier to manipulate with large pots and trays