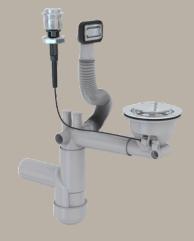

### Push Pop Up siphon.

We managed to elegantly hide the drainer grid with a magnetic cover and so fuse it with the sink bottom into unified surface. As for managing the overflow we thoughtfully designed a button which only needs a simple push. And because of its shape the Push Pop Up button will not at all disturb your everyday tasks around the kitchen sink.

# Push Pop-Up siphon

Get the functionality and elegance of your kitchen sink **WITH JUST A PUSH OF A BUTTON**.

easy management

WWW.ALVEUS.SI