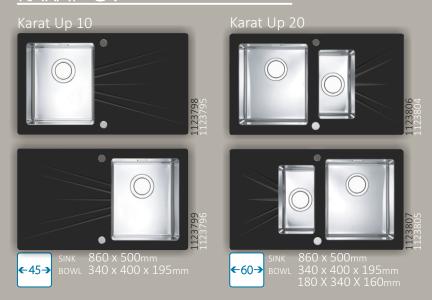

Push Pop Up button will not at all disturb your everyday tasks around the kitchen sink.

We expended a diverse offer of tempered glass kitchen sink by adding a  $NEW \ Glassix \ Up \ 40 \ \text{model with a huge and deep bowl in which handling the pots and trays is a piece of cake}.$ 



Glassix Up 40



### Glassix Up 40









combination

of 8 mm thick tempred glass top and bowl of high quality stainless stee







extremely spacious bowl with above average depth of 200 mm

makes it easier to manipulate with large pots and trays



classic inset (I) mounting



reversible model your choice of left or right position

# Push Pop-Up siphon

Get the functionality and elegance of your kitchen sink **WITH JUST A PUSH OF A BUTTON**.







easy management







WWW.ALVEUS.SI

## KARAT UP



#### WAVE UP





All models are available in black and white colour.