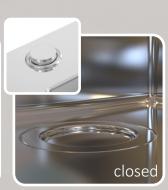

## Push Pop-Up siphon.

Push Pop-Up button and drainer plate are not only functional but with its clean lines and smooth surface they give your kitchen sink a high-end and prestigious look. To make the look of your kitchen sinks perfect we added an aesthetically hidden overflow.

## Push Pop-Up siphon

## Get the functionality and elegance of your kitchen sink WITH JUST A PUSH OF A BUTTON.