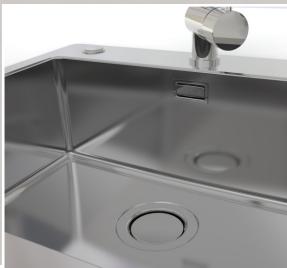

## Push Pop-Up siphon.

Push Pop-Up button and drainer plate are not only functional but with its clean lines and smooth surface they give your kitchen sink a high-end and prestigious look. To make the look of your kitchen sinks perfect we added an aesthetically hidden overflow.

## Push Pop-Up siphon

## Get the functionality and elegance of your kitchen sink WITH JUST A PUSH OF A BUTTON.