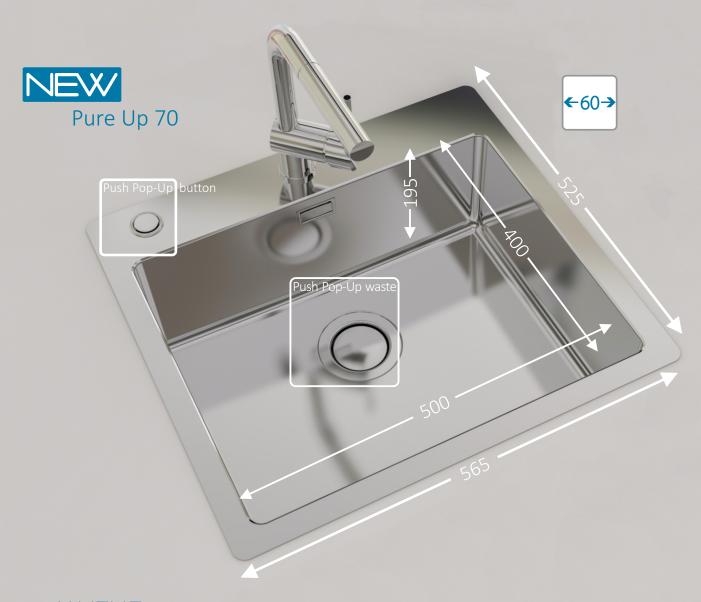

#### NEW model Pure Up 70,

and added one more high-end element to already elegant and clean design of the family.

## Push Pop-Up siphon.

Push Pop-Up button and drainer plate are not only functional but with its clean lines and smooth surface they give your kitchen sink a high-end and prestigious look. To make the look of your kitchen sinks perfect we added an aesthetically hidden overflow.

#### Pure Up 70

provides strength and stability of the kitchen sink

offers much more splace

flat(S) and flush(F) mounting

make the kitchen sink design minimalistic and clean

## Push Pop-Up siphon

## Get the functionality and elegance of your kitchen sink WITH JUST A PUSH OF A BUTTON.