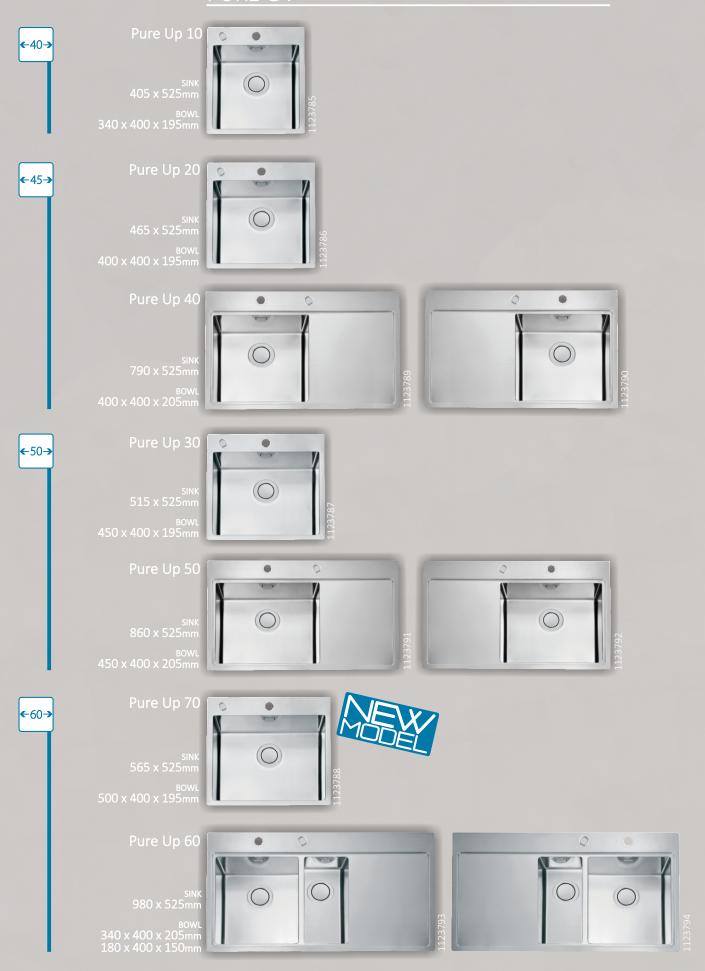

# PURE UP

#### Pure Up 70

provides strength and stability of the kitchen sink

offers much more splace

flat(S) and flush(F) mounting

make the kitchen sink design minimalistic and clean