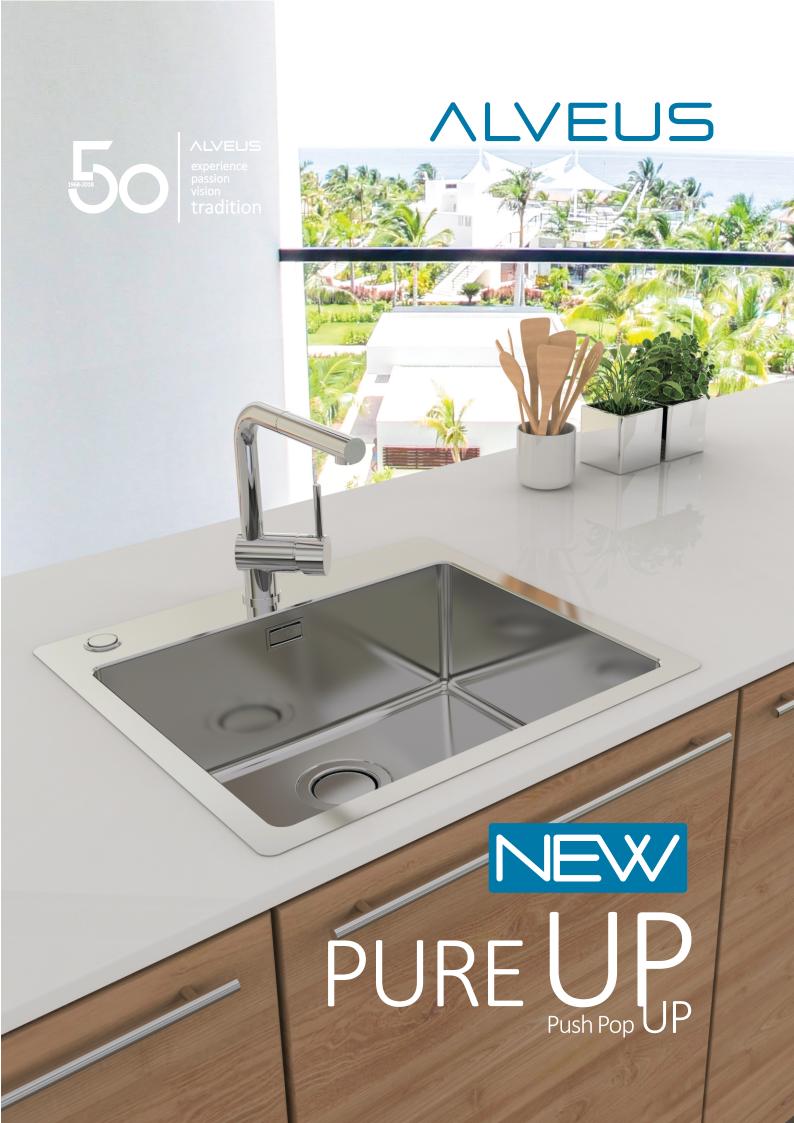

# **ALVEUS**

We extended the kitchen sink family PURE with

#### NEW model Pure Up 70,

and added one more high-end element to already elegant and clean design of the family.

## Push Pop-Up siphon.

Push Pop-Up button and drainer plate are not only functional but with its clean lines and smooth surface they give your kitchen sink a high-end and prestigious look. To make the look of your kitchen sinks perfect we added an aesthetically hidden overflow.

#### Pure Up 70

provides strength and stability of the kitchen sink

offers much more splace

flat(S) and flush(F) mounting

make the kitchen sink design minimalistic and clean

# PURE UP