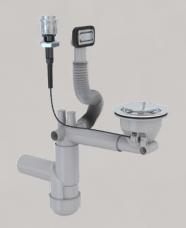

## Push Pop-Up siphon.

Push Pop-Up button and drainer plate are not only functional but with its clean lines and smooth surface they give your kitchen sink a high-end and prestigious look. To make the look of your kitchen sinks perfect we added an aesthetically hidden overflow.

## Push Pop-Up siphon