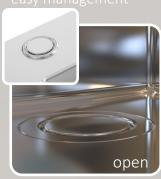

## Push Pop-Up siphon.

Push Pop-Up button and drainer plate are not only functional but with its clean lines and smooth surface they give your kitchen sink a high-end and prestigious look. To make the look of your kitchen sinks perfect we added an aesthetically hidden overflow.

## Push Pop-Up siphon

## Get the functionality and elegance of your kitchen sink WITH JUST A PUSH OF A BUTTON.