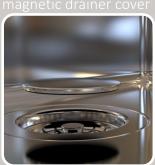

## Push Pop-Up siphon.

Push Pop-Up button and drainer plate are not only functional but with its clean lines and smooth surface they give your kitchen sink a high-end and prestigious look. To make the look of your kitchen sinks perfect we added an aesthetically hidden overflow.

## Push Pop-Up siphon

## Get the functionality and elegance of your kitchen sink WITH JUST A PUSH OF A BUTTON.