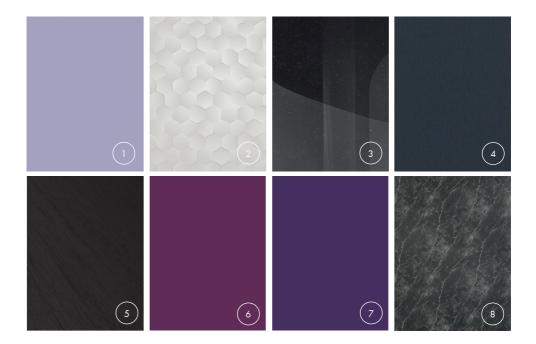

### Purple haze? Here's how to apply this trend in your projects with our designs:

- 1. Light lavender OU816/BST
- 2. Everest white OWE28/M04
- 3. Fibralux MR Black HG1/0L100 (High Gloss/Original Black)
- 4. Brushed steel blue OF993/M01
- 5. Elegant black 0113/W06
- 6. Plum purple OU139/BST
- 7. Purple jam OU140/BST
- 8. Marble vein nero bronze 0F264/CST