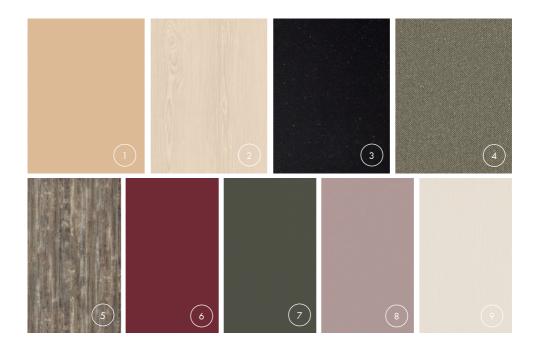

### trend FUNKNESS MESS

Anything goes. 'Less is More' becomes 'More is More'. An orchestrated mess of pastel shades and original, funky accessories in bright colours combined with light and dark wood introduces maximalism. Funkness Mess is an expression of a unique interior and a special personality.

## Let's get funky! Here's how to apply this trend in your projects with our designs:

- 1. Sage green OU815 /BST
- 2. Dusty coral OU814 /BST
- Fibralux MR Black SM1/OL100 (Super Matt/Original Black)
- 4. Candy red OU137/BST
- 5. Industrial green OU645/BST
- 6. Pale green OU149/BST
- 7. Royal Oak vanille 0H588/V8A
- 8. Sunshine OU136/BST