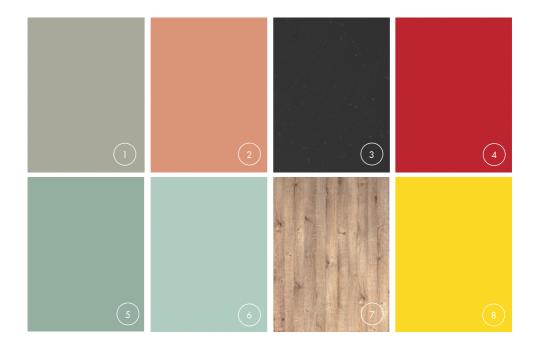

## Let's get funky! Here's how to apply this trend in your projects with our designs:

- 1. Sage green OU815 /BST
- 2. Dusty coral OU814 /BST
- Fibralux MR Black SM1/OL100 (Super Matt/Original Black)
- 4. Candy red OU137/BST
- 5. Industrial green OU645/BST
- 6. Pale green OU149/BST
- 7. Royal Oak vanille 0H588/V8A
- 8. Sunshine OU136/BST