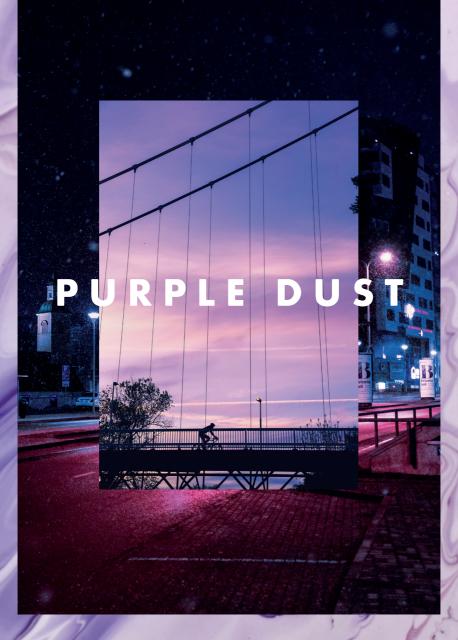

### trend PURPLE DUST

From lavender to plum, purple is a beacon of tranquillity in hard times. It is light and happy, yet sophisticated and relaxing and mingles perfectly with other shades of purple and strong neutrals such as classic white, black and grey.