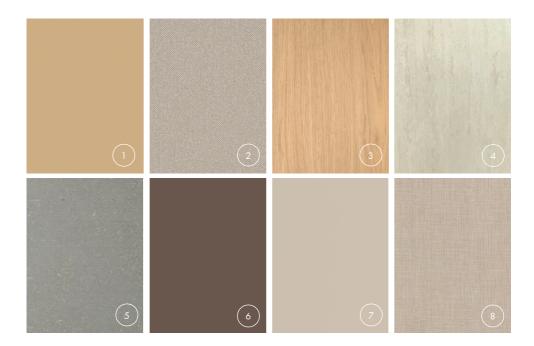

#### trend EARTHY TONES

As befits a mother, Mother Earth always has the last word. Our penchant for nature has never been greater. This translates into warm and relaxing domestic cocoons that are earth-inspired (by colours such as beige, sand, terracotta and clay).

### Earth calling? Here's how to apply this trend in your projects with our designs:

- 1. Summer wheat OU820/BST
- 2. Weave wool beige 0F599/M03
- 3. Master Oak natural 0H913 /V2A
- 4. Soft Moon grey OF589/BST
- Fibralux MR Grey SM1/0L102 (Super Matt/Mercury Grey)
- 6. Shady brown 0U130/CST
- 7. Dune beige 0U127/CST
- 8. Woven 0F981/CST