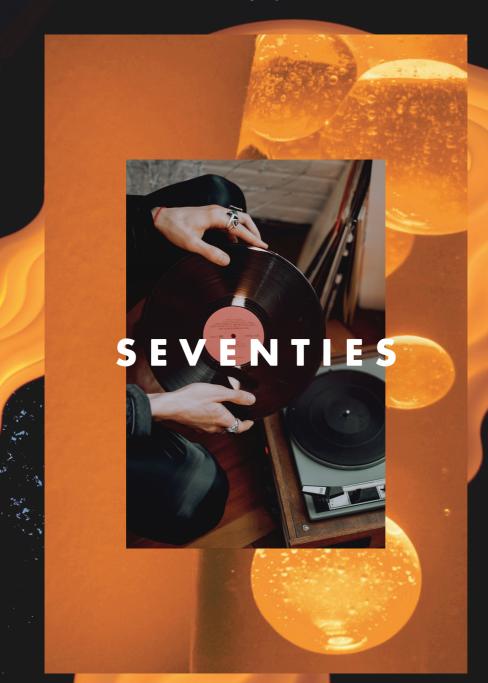

#### trend SEVENTIES

A modern-day interpretation of a time when having fun was a general state of mind. A pinnacle of positivity that resulted in a happy hue - orange as the colour of a generation - combined with natural materials and organic shapes.