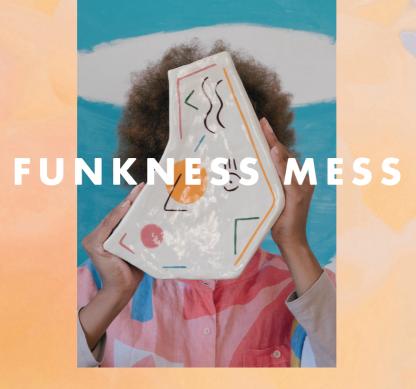

### trend FUNKNESS MESS

Anything goes. 'Less is More' becomes 'More is More'. An orchestrated mess of pastel shades and original, funky accessories in bright colours combined with light and dark wood introduces maximalism. Funkness Mess is an expression of a unique interior and a special personality.

## Let's get funky! Here's how to apply this trend in your projects with our designs:

- 1. Sage green OU815 /BST
- 2. Dusty coral OU814 /BST
- Fibralux MR Black SM1/OL100 (Super Matt/Original Black)
- 4. Candy red OU137/BST
- 5. Industrial green OU645/BST
- 6. Pale green OU149/BST
- 7. Royal Oak vanille 0H588/V8A
- 8. Sunshine OU136/BST