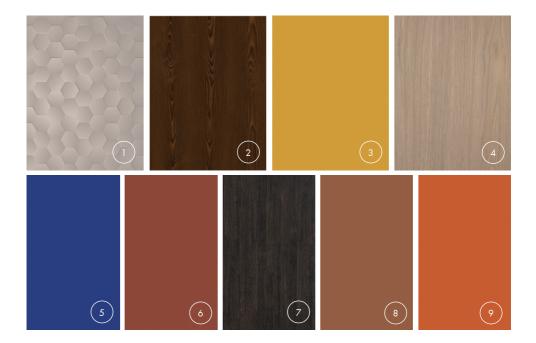

### Seventies dream? Here's how to apply this trend in your projects with our designs:

- 1. Oatmeal beige 0U822/M04
- 2. Valley Ash patinated brown 0H594/W07
- 3. Mud yellow 0U819/BST
- 4. Master Oak double fumed -0H914/V2A
- 5. Warm indigo OU813/BST
- 6. Cognac 0U643/BST
- 7. Kivu Wengé 0H687/CST
- 8. Machiatto brown 0U642/BST
- 9. Tiger orange 0U272/BST