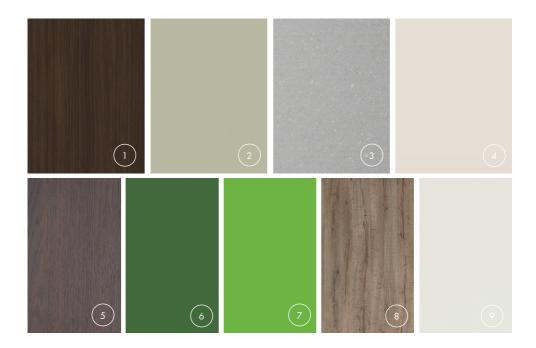

### trend GREEN HOPE

Hope, freedom and optimism are cherished more than ever today. That intense longing can be found in the range of green colours that offers a connection with nature. Combine with tonal shades, pastel shades or bolder darker colours.

### Green connection? Here's how to apply this trend in your projects with our designs:

- 1. Oslo Oak cocoa brown 0H597/W07
- 2. Lichen green OU817/BST
- Fibralux MR Grey SM1/0L101 (Super Matt/Meteor Grey)
- 4. Seashell OU147/MST
- 5. Master Oak brown 0H912/V2A
- 6. Cloverfield green 0U646/BST
- 7. Fresh green OU143/BST
- 8. Heritage Oak light 0H161/V9A
- 9. Pebble white OWE26/CST