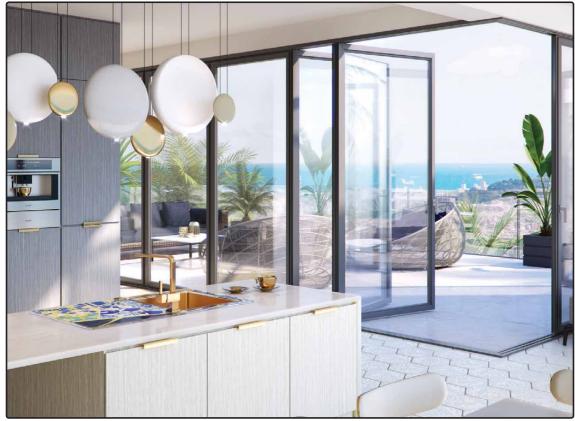

#### Accessories

1069008 - copper

1078591 - anthracite

1064566 - wooden

Anthracite kitchen sink with copper mixer tap transforms a cozy studio kitchen into a luxurious center of attention.

ALVEUS

QUADRIX series