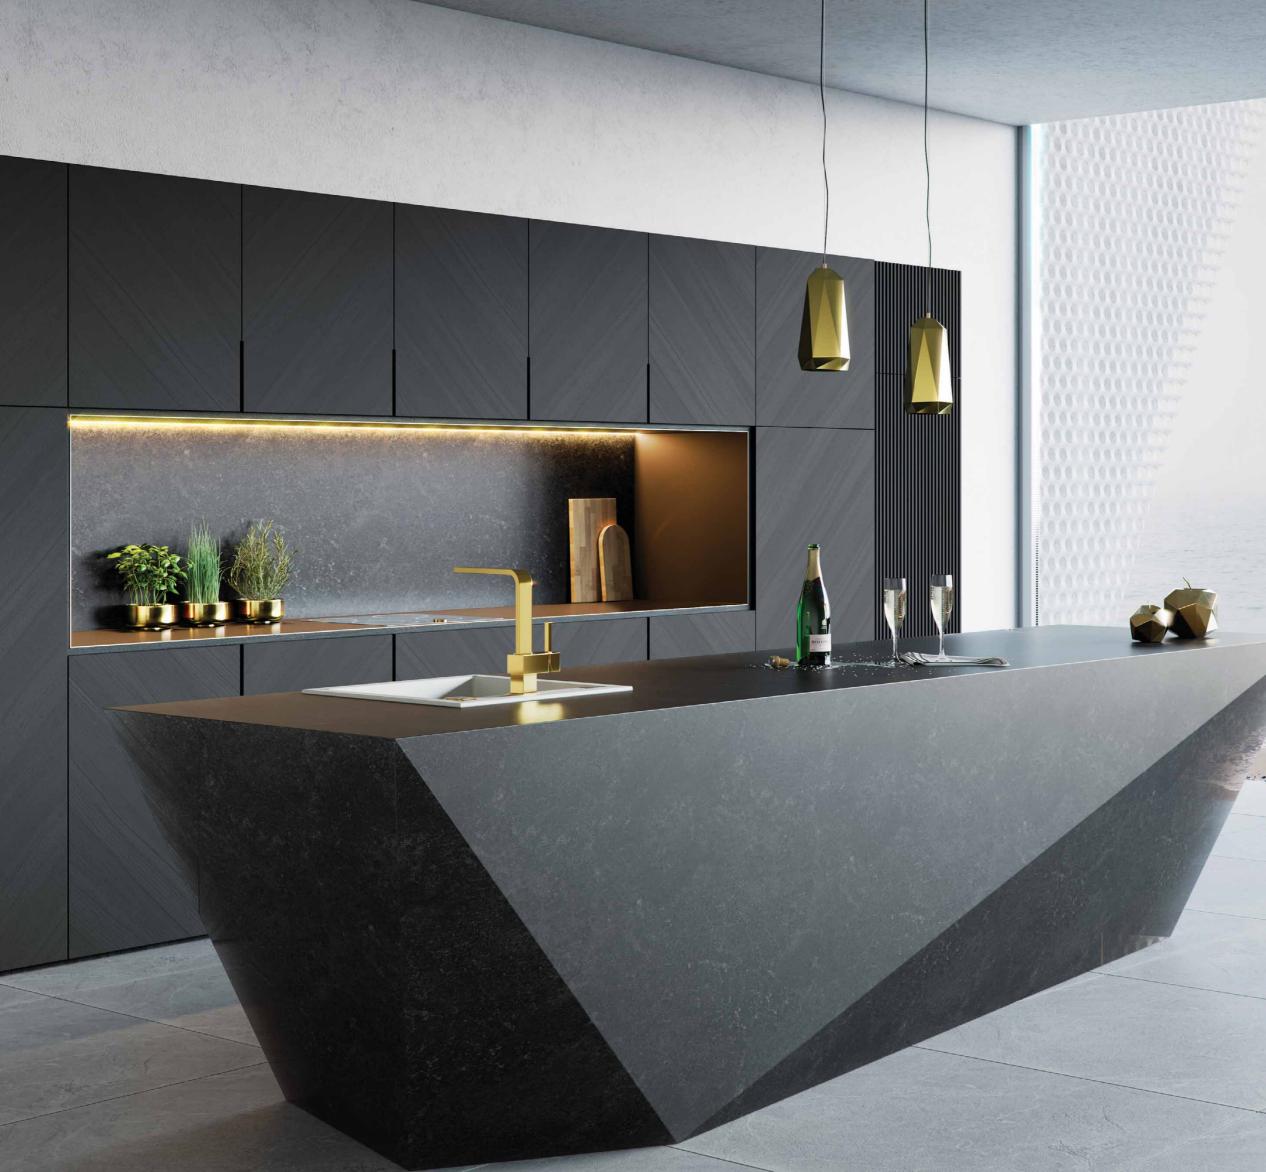

#### undermounting set

Clean kitchen design can be beautifully upgraded by adding some metallic shine in form of bronze kitchen sink or anthracite mixer tap.