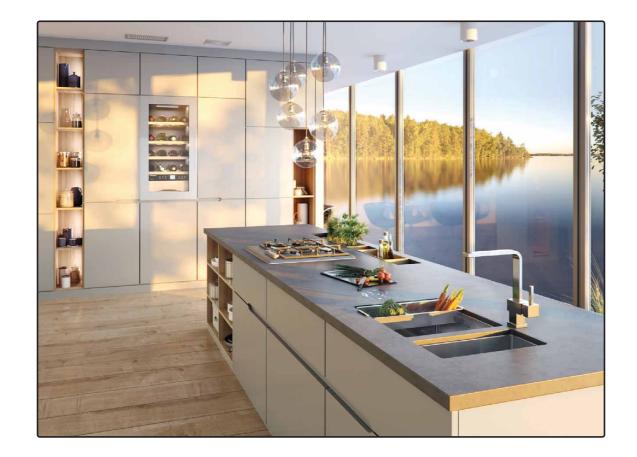

# MIX ... MATCH ...

and make your kitchen sink a shiny magic that works for you.

The Alveus brand products are designed for modern high-end kitchens. In today's interiors, the boundaries between the kitchen and living area are becoming blurred, while minimalist, refined and sophisticated design solutions have begun to gain ground.

With their large, clean surfaces and innovative approach to space use, Alveus sinks perfectly match the latest furniture and architectural ideas. They are made for kitchens just like that, as their outstanding design and functional qualities exceed the existing standards in many ways.

# ELEMENTS

kitchen sinks ... ... mixer taps ... ... waste outlets ... overflow ...pop-up handle

Dare to dream big ... ... dare to create your dream kitchen sink station.