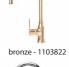

#### Mixer taps

anthracite - 1095003

copper - 1122125

bronze - 1103820

anthracite - 1088537

#### Mixer taps

= bronze - 1103822

anthracite - 1095003

copper - 1122125

bronze - 1103820

anthracite - 1088537