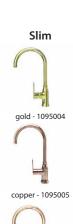

#### Mixer taps

anthracite - 1095003

gold - 1099125

anthracite - 1088537

1056616 - inox (Variant 110)