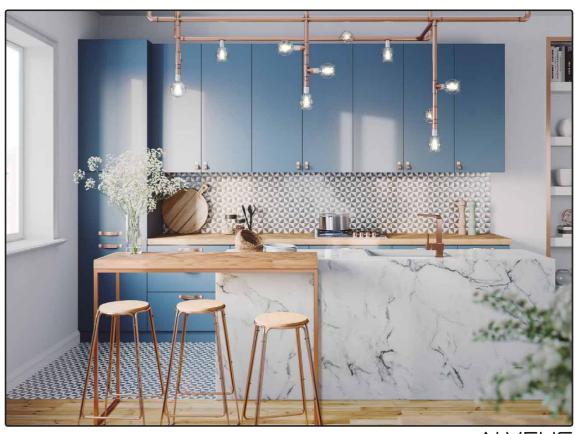

# ELEMENTS

kitchen sinks ... ... mixer taps ... ... waste outlets ... overflow ...pop-up handle

Dare to dream big ... ... dare to create your dream kitchen sink station.

# Mix ... Match ...

# COLOURS & TEXTURES

stainless steel ... ... gold ... copper ... bronze ... anthracite ... ... composite in earthy shades ...

A unique kitchen deserves a unique kitchen sink.

The elegance of metallic luster and neutral earthy shades of composite material.