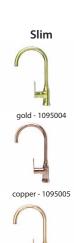

#### Mixer taps

anthracite - 1095003

gold - 1099125

anthracite - 1088537

1056616 - inox (Variant 110)