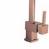

#### Mixer taps

anthracite - 1095003

gold - 1099125

anthracite - 1088537

1056616 - inox (Variant 110)

#### Mixer taps

anthracite - 1095003

copper - 1122125

bronze - 1103820

anthracite - 1088537

#### Mixer taps

= bronze - 1103822

anthracite - 1095003

copper - 1122125

bronze - 1103820

anthracite - 1088537

#### Mixer taps

= bronze - 1103822

anthracite - 1095003

C copper - 1122125

anthracite - 1088537