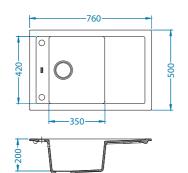

| Quadrix 20 |      |  |  |  |  |
|------------|------|--|--|--|--|
| FS         | U    |  |  |  |  |
| ←40→       | ←50→ |  |  |  |  |

| €60 <b>→</b> |
|--------------|
| $\square$    |
|              |

| Quadrix 50           |  |  |  |  |
|----------------------|--|--|--|--|
| FS<br>←60→ U<br>←80→ |  |  |  |  |

Quadrix 20 mix 1123700 0 Ô 0 0 sink colour + siphon version gold bronze copper standard Pop-Up standard Pop-Up stan colour 0 Quadrix 20 gold 0 Ouadrix 20 bronze 9 Quadrix 20 copper 0 Ouadrix 20 anthracite 0 And a second Quadrix 20 inox Quadrix 30 mix 0 1123701 0 0 sink colour + siphon version gold bronze copper colour standard Pop-Up standard Pop-Up standard Pop-Up star 0 Quadrix 30 gold 0 Ouadrix 30 bronze 0 Quadrix 30 copper 0 Quadrix 30 anthracite 0 Sec. Ouadrix 30 inox Quadrix 50 mix 1123702 0 0 0 0 sink colour + siphon version ( gold bronze copper anthracite colour standard Pop-Up standard Pop-Up standard Pop-Up standard Pop-Up 0 Quadrix 50 gold 0 Quadrix 50 bronze 0 Quadrix 50 copper 0 Quadrix 50 anthracite 0 . Quadrix 50 inox Quadrix mix 0 0 0 1123708 0 model 1 (Quadrix 20) colour (gold) aold bronze copper anthracite + model 1 (Quadrix 30) standard Pop-Up standard Pop-Up standard Pop-Up standard Pop-Up standard Pop-Up colour (gold) siphon version (Pop-up) colour (inox) model 1 colour colour. + model 2 + siphon version colour