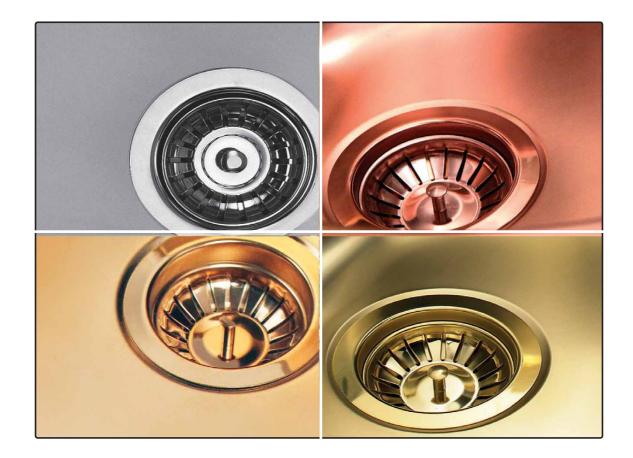

The surface-treated stainless steel is available in four precious metal colour shades -GOLD, BRONZE, COPPER and ANTHRACITE. Due to the nature of surface treatment process, each sink ends up with unique colour shade.

### Special surface treatment of stainless steel

A thin vaporized metal substance known as ceramic nitride is carefully deposited onto stainless steel surface, resulting in:

- unique metal lustre,
- superior scratch resistance,
- extremely hard-wearing protective surface.