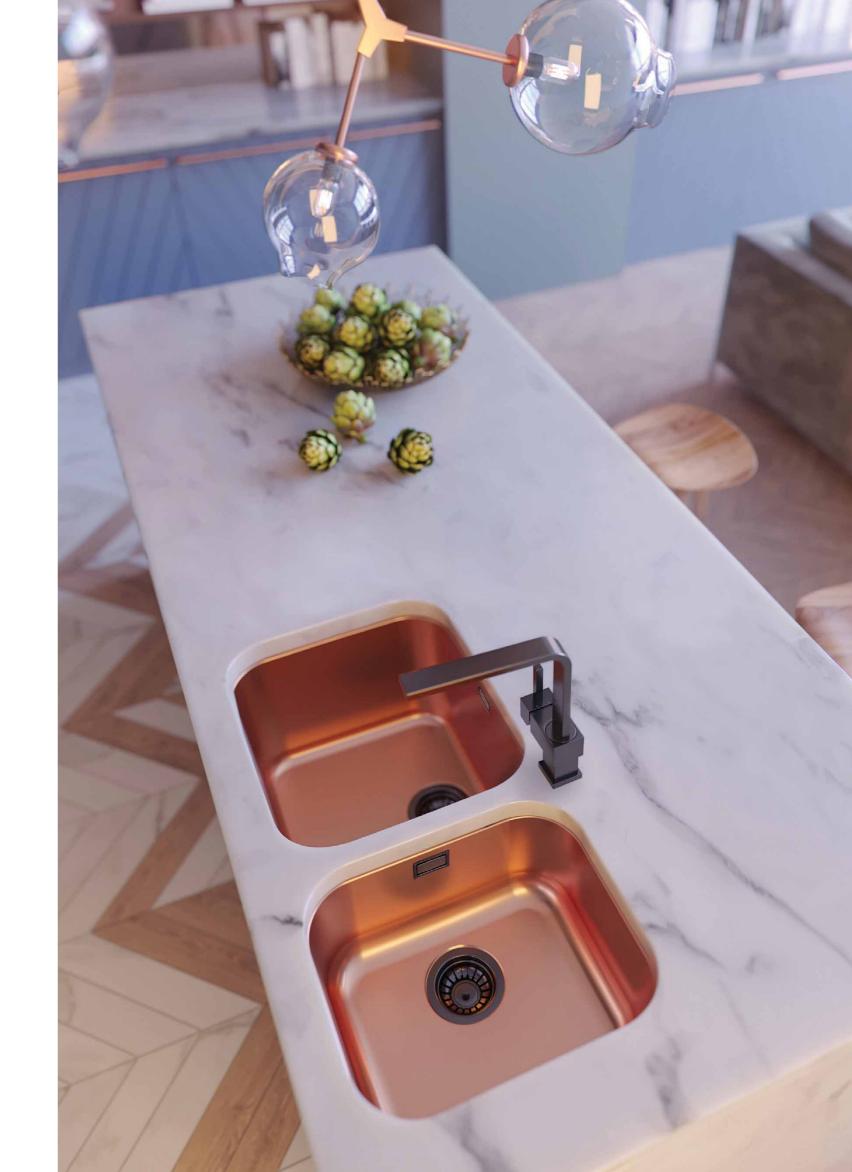

# COLOURS & TEXTURES

stainless steel ... ... gold ... copper ... bronze ... anthracite ... ... composite in earthy shades ...

A unique kitchen deserves a unique kitchen sink.

The elegance of metallic luster and neutral earthy shades of composite material.

ALVEUS

Rustic copper luster sets a homey feeling into even stylish and modern kitchens.

| <b>←</b> 45 <b>→</b> |
|----------------------|
|                      |

Variant 40

-180-

colour

colour

+ model 2