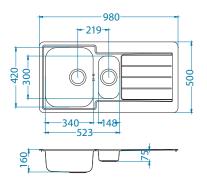

easy cleaning which ensures a high level of hygiene
resistance to high temperatures and rapid temperature changes (thermal shock)

**Flat mount sink** are installed into kitchen worktop so that a uniform working surface is created. Thin, almost unnoticeable rims allow quick and easy cleaning. An additional advantage is simple installation from above into each type of kitchen worktop.

S

**Inset sinks** are installed into kitchen worktop, thus forming part of continuous working surface. Sink is inserted from above into a suitable worktop cut-out and fastened with supplied clamps.

**Undermount sinks** are installed into kitchen worktop from below. Worktop must be made of waterproof material, such as natural stone and composite material. This type of installation enables various combinations of undermount bowls in different sizes. Absence of seams between sink and worktop contributes to simple hygiene maintenance and overall appeal of a kitchen.

Flush mount sinks are installed into previously adjusted kitchen worktop made of waterproof material (natural stone, composite material, glass, impregnated solid wood). Surface of the sink and surface of the worktop are in the same level. The main advantage is seamless working surface that enables very easy cleaning and an attractive appearance.