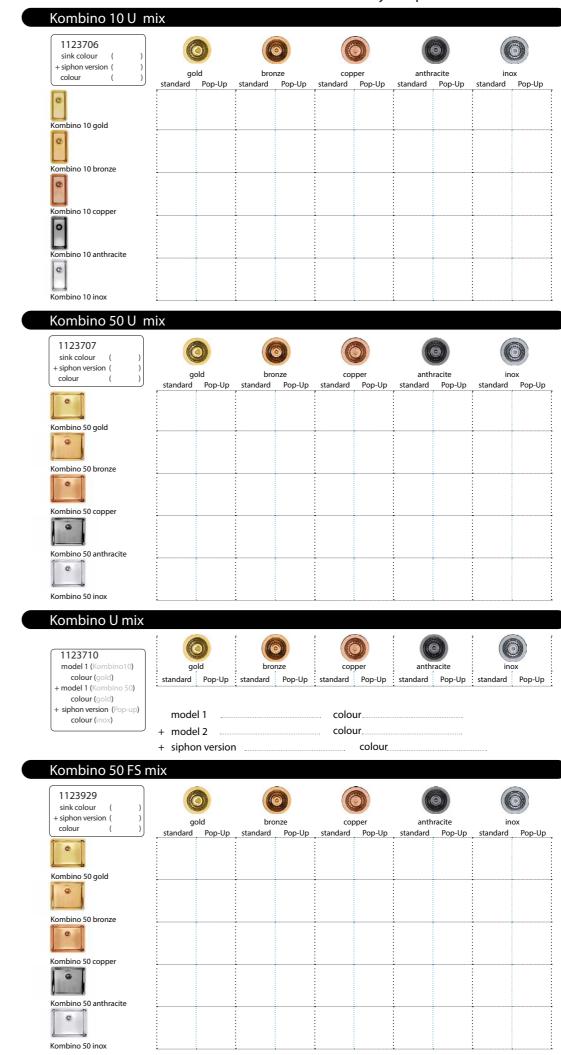

|                  |
|                  |                  |
|                  |                  |
|                  |                  |
|                  |                  |
|                  |                  |
|                  |                  |
|                  |                  |
|                  |                  |
|                  |                  |
|                  |                  |
| •••••••          |                  |
|                  |                  |
|                  |                  |
|                  |                  |
|                  | inox<br>standard |



#### Mixer taps







anthracite - 1095003















anthracite - 1088537





undermounting set







### **KOMBINO** series



# Kombino 10















# **ALVEUS**

### Choose your perfect combination!

#### Mixer taps



= bronze - 1103822



anthracite - 1095003







C copper - 1122125





anthracite - 1088537



## Accessories























| Formio   | : 30 |
|----------|------|
| <b> </b> | U    |
| ←50→     | €90→ |





| Quadr                | ix 50     |  |
|----------------------|-----------|--|
| <b>€</b> 60 <b>→</b> | U<br>€80→ |  |







| Formic 20 mix              |        |        |          |
|----------------------------|--------|--------|----------|
| 1123712<br>sink colour ( ) | Ó      | 0      | 0        |
| + siphon colour ( )        | gold   | bronze | copper   |
|                            | Pop-Up | Pop-Up | Pop-Up   |
| 0                          |        |        |          |
| Formic 20 pearl