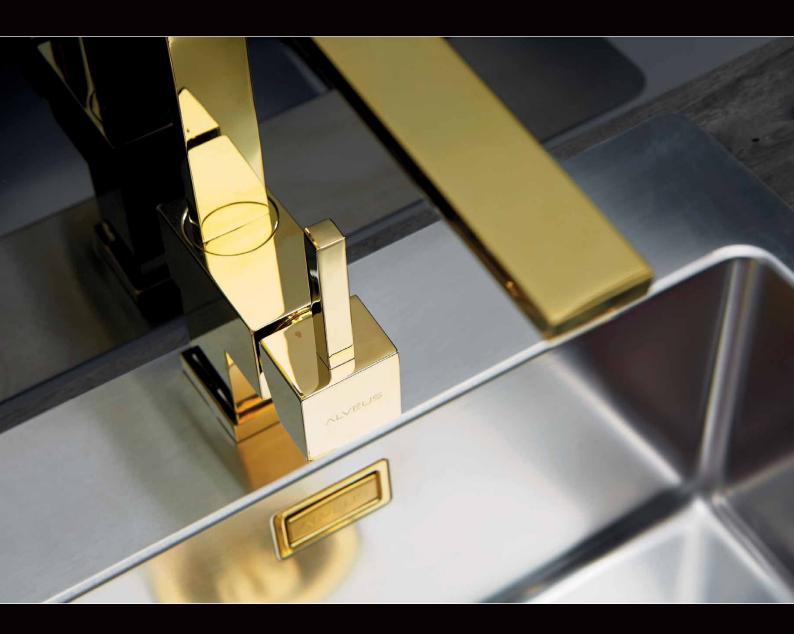

The surface-treated stainless steel is available in four precious metal colour shades -GOLD, BRONZE, COPPER and ANTHRACITE. Due to the nature of surface treatment process, each sink ends up with unique colour shade.

### Special surface treatment of stainless steel

A thin vaporized metal substance known as ceramic nitride is carefully deposited onto stainless steel surface, resulting in:

- unique metal lustre,
- superior scratch resistance,
- extremely hard-wearing protective surface.