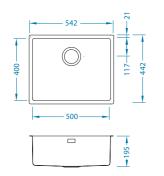

|                  |
|                  |                  |
|                  |                  |
|                  |                  |
|                  |                  |
|                  |                  |
|                  |                  |
|                  |                  |
|                  |                  |
|                  |                  |
|                  |                  |
| •••••••          |                  |
|                  |                  |
|                  |                  |
|                  |                  |
|                  | inox<br>standard |



#### Mixer taps







anthracite - 1095003















anthracite - 1088537





undermounting set







### **KOMBINO** series



# Kombino 10















# **ALVEUS**

### Choose your perfect combination!

#### Mixer taps



= bronze - 1103822



anthracite - 1095003







C copper - 1122125





anthracite - 1088537



## Accessories























| Formio   | : 30 |
|----------|------|
| <b> </b> | U    |
| ←50→     | €90→ |





| Quadr                | ix 50     |  |
|----------------------|-----------|--|
| <b>€</b> 60 <b>→</b> | U<br>€80→ |  |







| Formic 20 mix              |        |        |          |
|----------------------------|--------|--------|----------|
| 1123712<br>sink colour ( ) | Ó      | 0      | 0        |
| + siphon colour ( )        | gold   | bronze | copper   |
|                            | Pop-Up | Pop-Up | Pop-Up   |
| 0                          |        |        |          |
| Formic 20 pearl