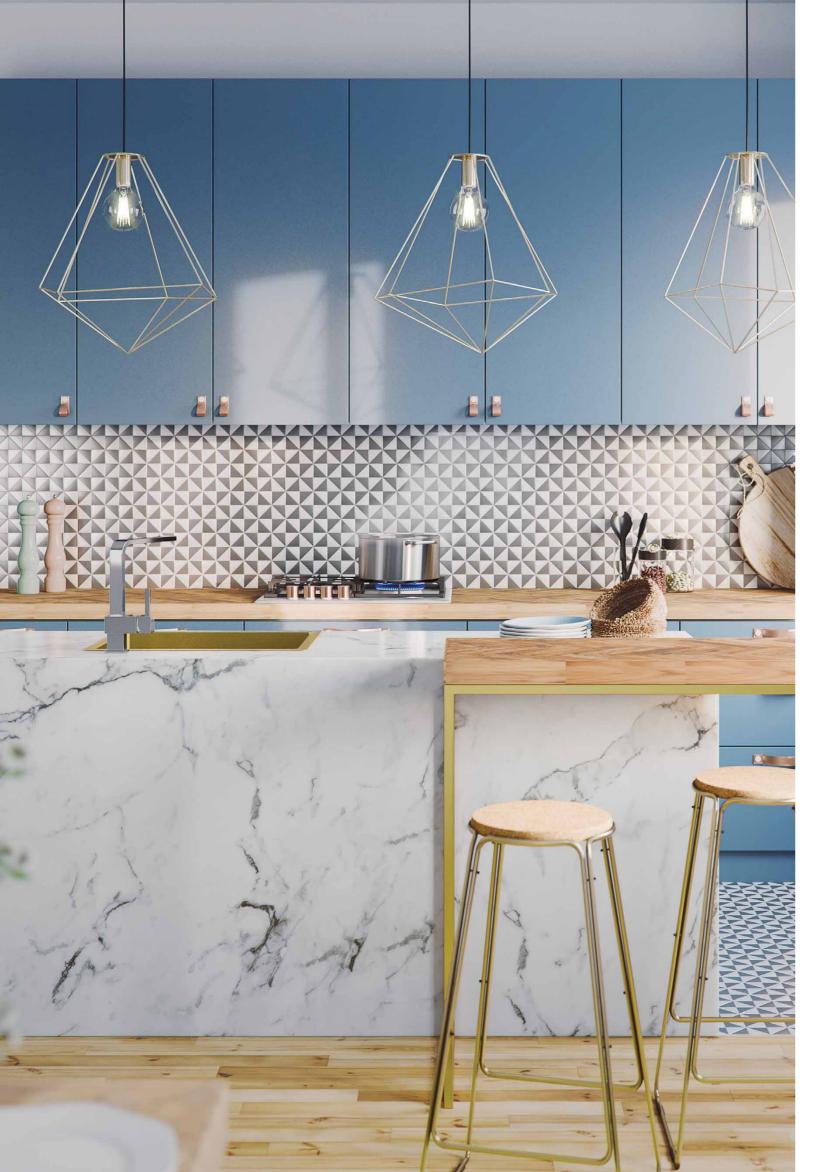

# MIX ... MATCH ...

and make your kitchen sink a shiny magic that works for you.

The Alveus brand products are designed for modern high-end kitchens. In today's interiors, the boundaries between the kitchen and living area are becoming blurred, while minimalist, refined and sophisticated design solutions have begun to gain ground.

With their large, clean surfaces and innovative approach to space use, Alveus sinks perfectly match the latest furniture and architectural ideas. They are made for kitchens just like that, as their outstanding design and functional qualities exceed the existing standards in many ways.

The carefully designed solutions will enhance your food preparation and kitchen work efficiency. Alveus sinks are manufactured from top-quality modern materials, which ensures easy and environment-friendly maintenance and decomposition.

The surface-treated stainless steel is available in four precious metal colour shades -GOLD, BRONZE, COPPER and ANTHRACITE. Due to the nature of surface treatment process, each sink ends up with unique colour shade.