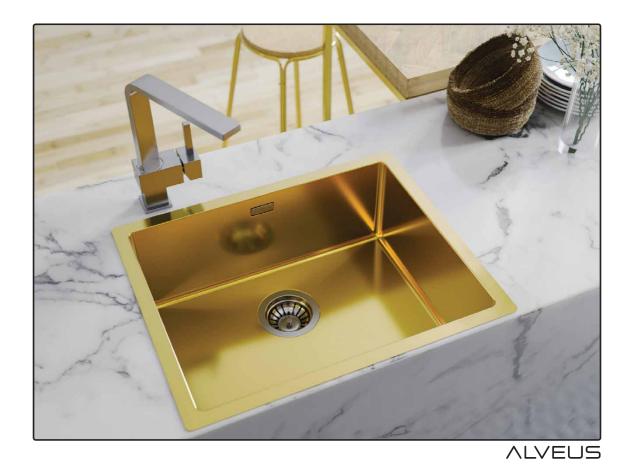

The surface-treated stainless steel is available in four precious metal colour shades -GOLD, BRONZE, COPPER and ANTHRACITE. Due to the nature of surface treatment process, each sink ends up with unique colour shade.