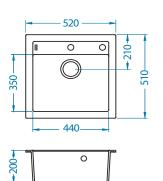

| Formic 20 mix              |        |        |          |
|----------------------------|--------|--------|----------|
| 1123712<br>sink colour ( ) | Ó      | 0      | 0        |
| + siphon colour ( )        | gold   | bronze | copper   |
|                            | Pop-Up | Pop-Up | Pop-Up   |
| 0                          |        |        |          |
| Formic 20 pearl            | :      | :      | <u>.</u> |
| 0                          |        |        |          |
| Formic 20 pebble           |        |        |          |
| <b>O</b>                   |        |        |          |
| Formic 20 chocolate        | :      |        | -        |
| <u></u>                    |        |        |          |
| Formic 20 steel            |        |        |          |
| •                          |        |        |          |
| Formic 20 twilight         |        |        | :        |