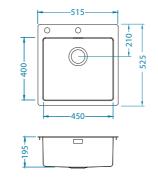

### QUADRIX, FORM & PURE series

| €90→ F |  |
|--------|--|
|--------|--|

| Form 30       |  |
|---------------|--|
| €45→ <b>I</b> |  |
|               |  |

| €50→ F |  |
|--------|--|
|        |  |

Pure 30