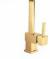

#### Mixer taps

anthracite - 1095003

gold - 1099125

anthracite - 1088537

1056616 - inox (Variant 110)

#### Mixer taps

anthracite - 1095003

copper - 1122125

bronze - 1103820

anthracite - 1088537

#### Mixer taps

= bronze - 1103822

anthracite - 1095003

copper - 1122125

bronze - 1103820

anthracite - 1088537

#### Mixer taps

= bronze - 1103822

anthracite - 1095003

C copper - 1122125

anthracite - 1088537