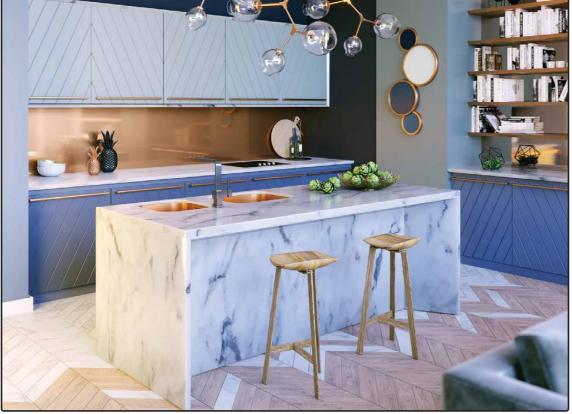

# COLOURS & TEXTURES

stainless steel ... ... gold ... copper ... bronze ... anthracite ... ... composite in earthy shades ...

A unique kitchen deserves a unique kitchen sink.

The elegance of metallic luster and neutral earthy shades of composite material.

ALVEUS

Rustic copper luster sets a homey feeling into even stylish and modern kitchens.

| <b>←</b> 45 <b>→</b> |
|----------------------|
|                      |

Variant 40

-180-

colour

colour

+ model 2