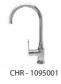

#### Mixer taps

anthracite - 1095003

gold - 1099125

anthracite - 1088537

1056616 - inox (Variant 110)

#### Mixer taps

anthracite - 1095003

copper - 1122125

bronze - 1103820

anthracite - 1088537

#### Mixer taps

= bronze - 1103822

anthracite - 1095003

copper - 1122125

bronze - 1103820

anthracite - 1088537

#### Mixer taps

anthracite - 1095003

anthracite - 1088537

undermounting set

#### Mixer taps

= bronze - 1103822

anthracite - 1095003

C copper - 1122125

anthracite - 1088537