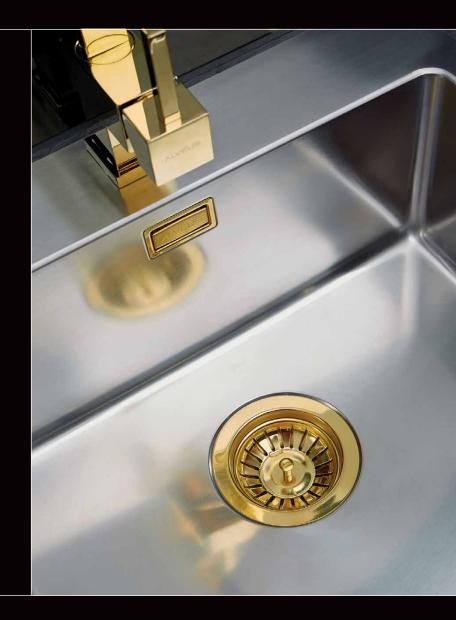

### **Premium Stainless Steel**

The main characteristics and advantages of 18/10 stainless steel are:

- break resistance
- resistance to chemical influences
- 100 % recyclability

### Special surface treatment of stainless steel

A thin vaporized metal substance known as ceramic nitride is carefully deposited onto stainless steel surface, resulting in:

- unique metal lustre,
- superior scratch resistance,
- extremely hard-wearing protective surface.

The surface-treated stainless steel is available in four precious metal colour shades -GOLD, BRONZE, COPPER and ANTHRACITE. Due to the nature of surface treatment process, each sink ends up with unique colour shade.