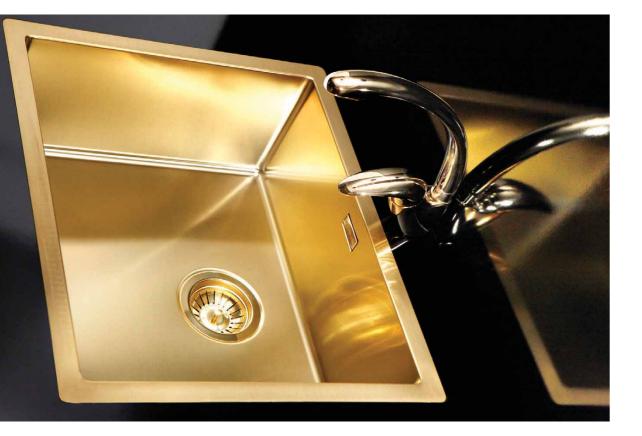

The surface-treated stainless steel is available in four precious metal colour shades -GOLD, BRONZE, COPPER and ANTHRACITE. Due to the nature of surface treatment process, each sink ends up with unique colour shade.

# COLOURS & TEXTURES

stainless steel ... ... gold ... copper ... bronze ... anthracite ... ... composite in earthy shades ...

A unique kitchen deserves a unique kitchen sink.

The elegance of metallic luster and neutral earthy shades of composite material.