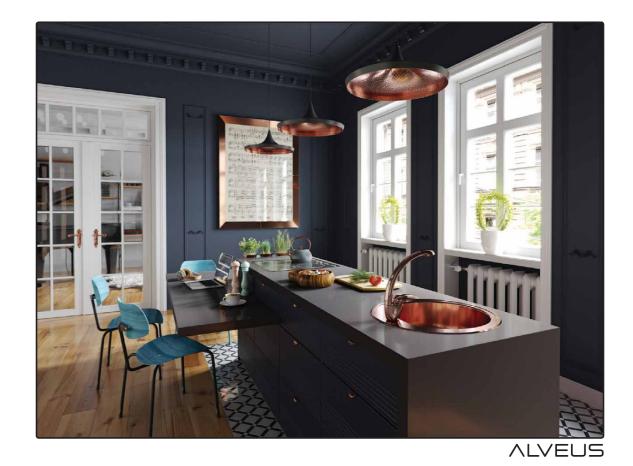

# MIX ... MATCH ...

and make your kitchen sink a shiny magic that works for you.

The Alveus brand products are designed for modern high-end kitchens. In today's interiors, the boundaries between the kitchen and living area are becoming blurred, while minimalist, refined and sophisticated design solutions have begun to gain ground.

The surface-treated stainless steel is available in four precious metal colour shades -GOLD, BRONZE, COPPER and ANTHRACITE. Due to the nature of surface treatment process, each sink ends up with unique colour shade.

# COLOURS & TEXTURES

stainless steel ... ... gold ... copper ... bronze ... anthracite ... ... composite in earthy shades ...

A unique kitchen deserves a unique kitchen sink.

The elegance of metallic luster and neutral earthy shades of composite material.