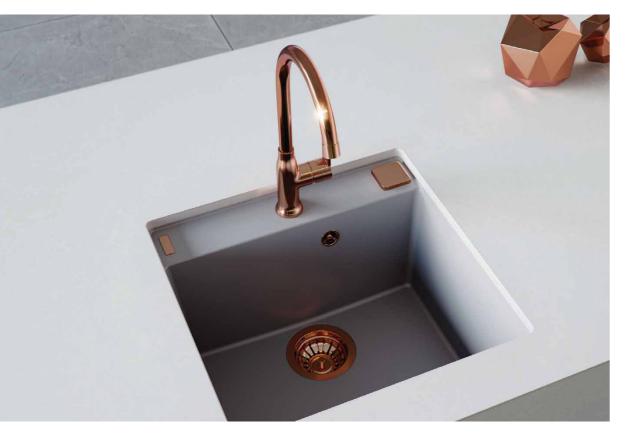

#### Accessories

1069008 - copper

1078591 - anthracite

1064566 - wooden

Anthracite kitchen sink with copper mixer tap transforms a cozy studio kitchen into a luxurious center of attention.

ALVEUS

QUADRIX series