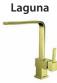

#### Mixer taps

anthracite - 1095003

gold - 1099125

anthracite - 1088537

1056616 - inox (Variant 110)