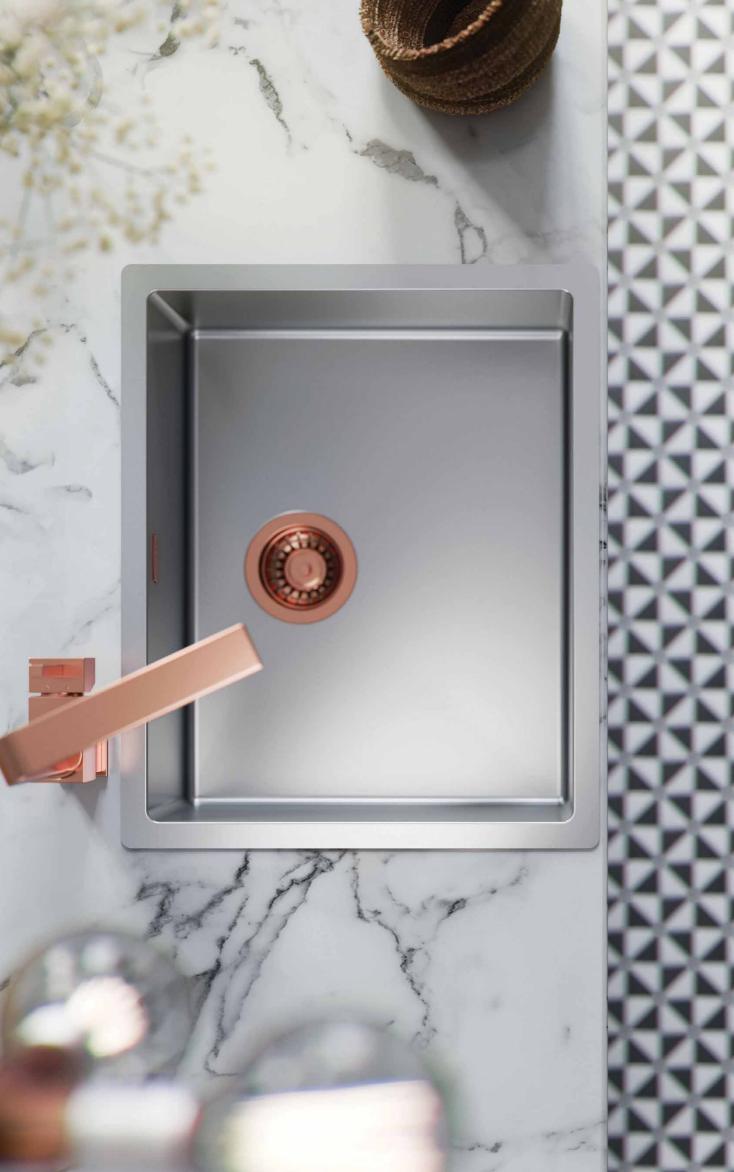

The surface-treated stainless steel is available in four precious metal colour shades -GOLD, BRONZE, COPPER and ANTHRACITE. Due to the nature of surface treatment process, each sink ends up with unique colour shade.

S

**Inset sinks** are installed into kitchen worktop, thus forming part of continuous working surface. Sink is inserted from above into a suitable worktop cut-out and fastened with supplied clamps.

**Undermount sinks** are installed into kitchen worktop from below. Worktop must be made of waterproof material, such as natural stone and composite material. This type of installation enables various combinations of undermount bowls in different sizes. Absence of seams between sink and worktop contributes to simple hygiene maintenance and overall appeal of a kitchen.

Flush mount sinks are installed into previously adjusted kitchen worktop made of waterproof material (natural stone, composite material, glass, impregnated solid wood). Surface of the sink and surface of the worktop are in the same level. The main advantage is seamless working surface that enables very easy cleaning and an attractive appearance.