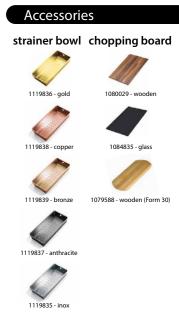

### Accessories strainer bowl chopping board ٩., 1119836 - gold 1110610 - wooder 1119838 - copper 1080029 - wooden (Quadrix 1119839 - bronze 237 1119837 - anthracite ~ 1119835 - inox undermounting set