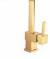

#### Mixer taps

= bronze - 1103822

anthracite - 1095003

copper - 1122125

bronze - 1103820

anthracite - 1088537