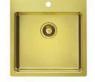

The surface-treated stainless steel is available in four precious metal colour shades -GOLD, BRONZE, COPPER and ANTHRACITE. Due to the nature of surface treatment process, each sink ends up with unique colour shade.