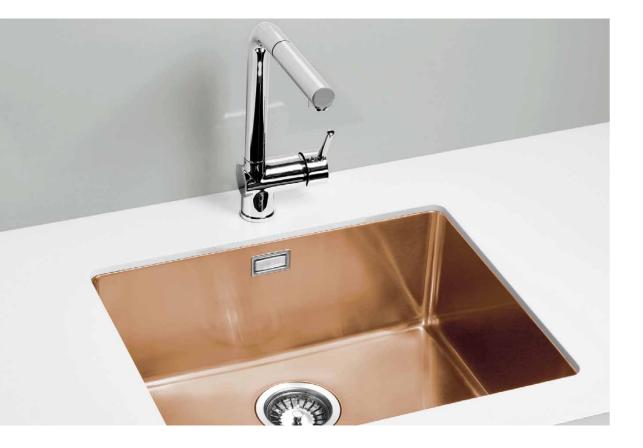

The surface-treated stainless steel is available in four precious metal colour shades -GOLD, BRONZE, COPPER and ANTHRACITE. Due to the nature of surface treatment process, each sink ends up with unique colour shade.