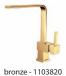

#### Mixer taps

= bronze - 1103822

anthracite - 1095003

copper - 1122125

bronze - 1103820

anthracite - 1088537