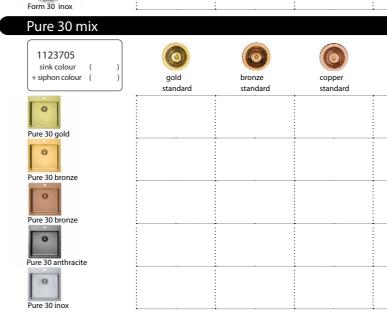

### QUADRIX, FORM & PURE series

| €90→ F |  |
|--------|--|
|--------|--|

| Form 30       |  |
|---------------|--|
| €45→ <b>I</b> |  |
|               |  |

| €50→ F |  |
|--------|--|
|        |  |

Pure 30