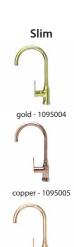

#### Mixer taps

anthracite - 1095003

gold - 1099125

anthracite - 1088537

1056616 - inox (Variant 110)