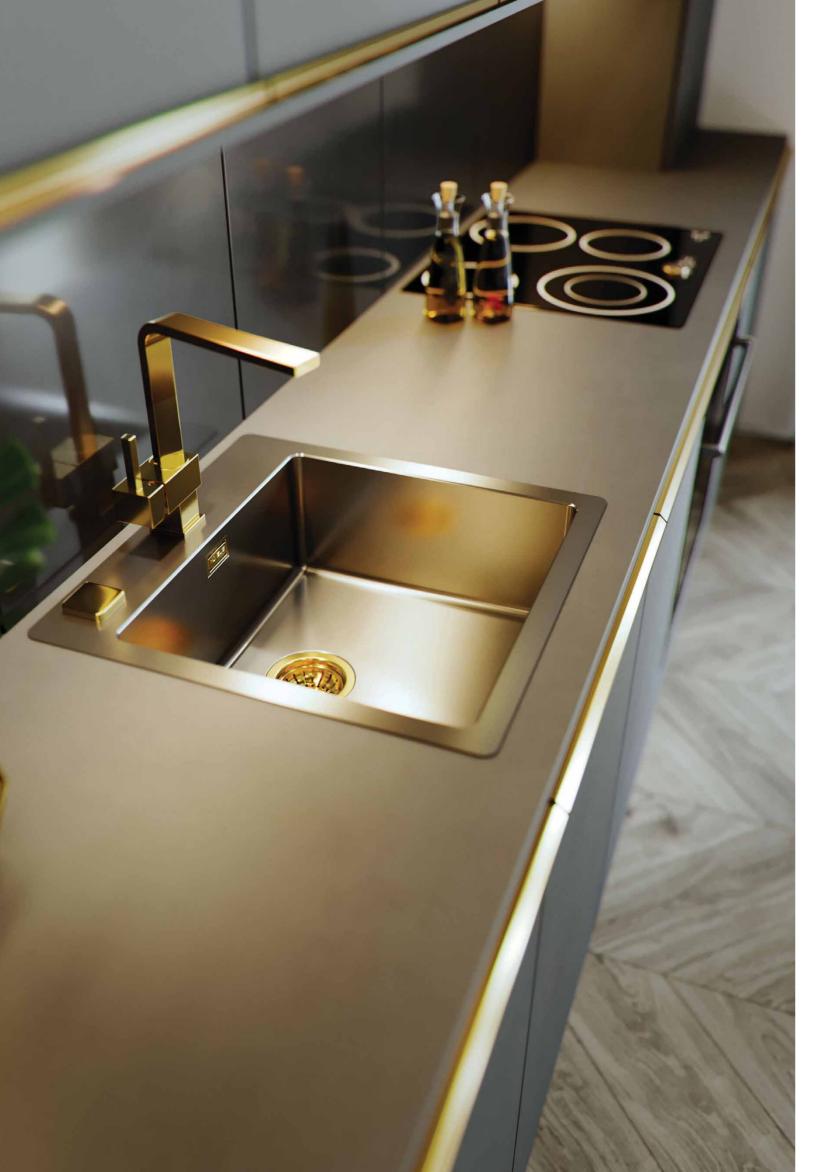

# MIX ... MATCH ...

and make your kitchen sink a shiny magic that works for you.

The Alveus brand products are designed for modern high-end kitchens. In today's interiors, the boundaries between the kitchen and living area are becoming blurred, while minimalist, refined and sophisticated design solutions have begun to gain ground.

With their large, clean surfaces and innovative approach to space use, Alveus sinks perfectly match the latest furniture and architectural ideas. They are made for kitchens just like that, as their outstanding design and functional qualities exceed the existing standards in many ways.

The carefully designed solutions will enhance your food preparation and kitchen work efficiency. Alveus sinks are manufactured from top-quality modern materials, which ensures easy and environment-friendly maintenance and decomposition.

The surface-treated stainless steel is available in four precious metal colour shades -GOLD, BRONZE, COPPER and ANTHRACITE. Due to the nature of surface treatment process, each sink ends up with unique colour shade.