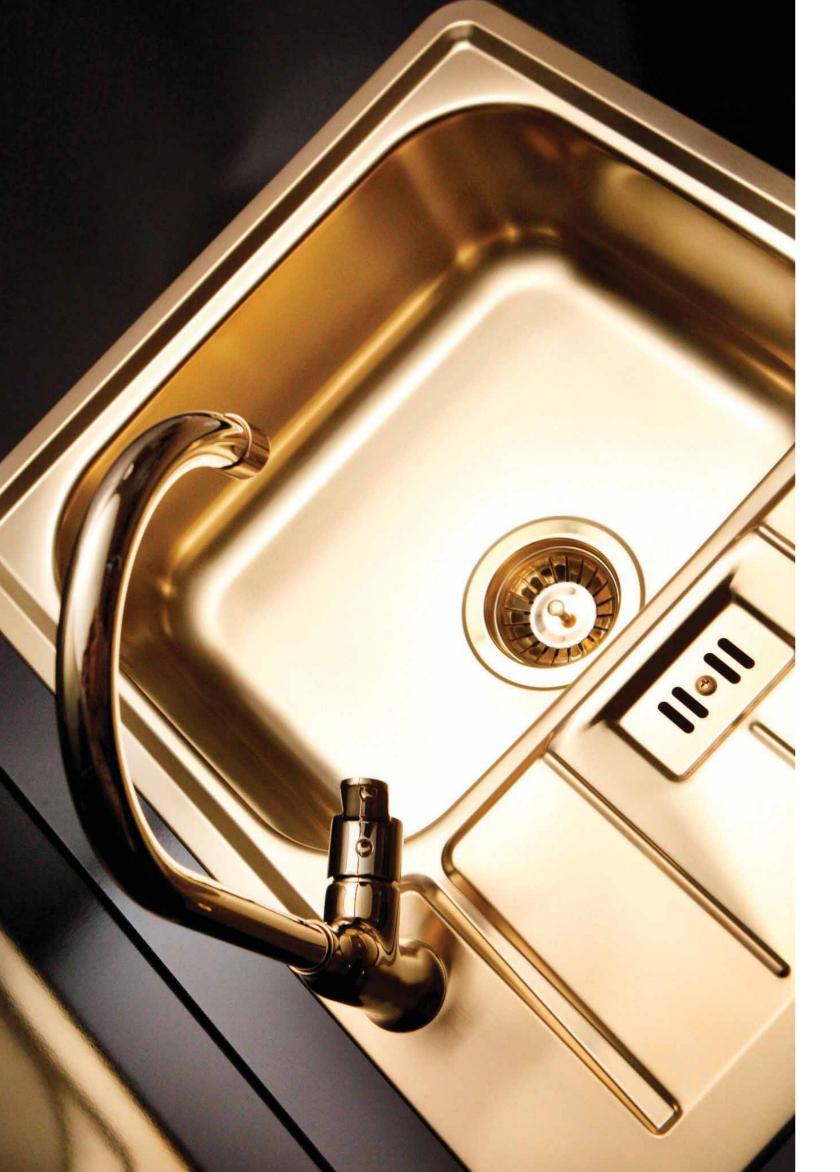

The surface-treated stainless steel is available in four precious metal colour shades -GOLD, BRONZE, COPPER and ANTHRACITE. Due to the nature of surface treatment process, each sink ends up with unique colour shade.

# COLOURS & TEXTURES

stainless steel ... ... gold ... copper ... bronze ... anthracite ... ... composite in earthy shades ...

A unique kitchen deserves a unique kitchen sink.

The elegance of metallic luster and neutral earthy shades of composite material.

ALVEUS

Rustic copper luster sets a homey feeling into even stylish and modern kitchens.

| <b>←</b> 45 <b>→</b> |
|----------------------|
|                      |

Variant 40

-180-

colour

colour

+ model 2