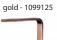

#### Mixer taps

anthracite - 1095003

gold - 1099125

anthracite - 1088537

1056616 - inox (Variant 110)

### Choose your perfect combination!

Line 60

**€**50→

| 1123697   sink colour   gold   bronze   copper     sink colour   ()   gold   bronze   copper     standard   Pop-Up   standard   Pop-Up   standard     Line 10 gold   Image: Standard   Image: Sta | Line 10 mix                             |          |        |          |        |          |        |          |
|---------------------------------------------------------------------------------------------------------------------------------------------------------------------------------------------------------------------------------------------------------------------------------------------------------------------------------------------------------------------------------------------------------------------------------------------------------------------------------------------------------------------------------------------------------------------------------------------------------------------------------------------------------------------------------------------------------------------------------------------------------------------------------------------------------------------------------------------------------------------------------------------------------------------------------------------------------------------------------------------------------------------------------------------------------------------------------------------------------------------------------------|-----------------------------------------|----------|--------|----------|--------|----------|--------|----------|
| Line 10 gold<br>Line 10 gold<br>Line 10 bronze<br>Line 10 copper<br>Line 10 anthracite                                                                                                                                                                                                                                                                                                                                                                                                                                                                                                                                                                                                                                                                                                                                                                                                                                                                                                                                                                                                                                                | sink colour ( )<br>+ siphon version ( ) |          |        |          |        |          |        |          |
| Line 10 bronze<br>Line 10 bronze<br>Line 10 copper<br>Line 10 anthracite                                                                                                                                                                                                                                                                                                                                                                                                                                                                                                                                                                                                                                                                                                                                                                                                                                                                                                                                                                                                                                                              |                                         | standard | Pop-Up | standard | Pop-Up | standard | Pop-Up | stand    |
| Line 10 bronze<br>Line 10 bronze<br>Line 10 copper<br>Line 10 anthracite                                                                                                                                                                                                                                                                                                                                                                                                                                                                                                                                                                                                                                                                                                                                                                                                                                                                                                                                                                                                                                                              | Line 10 cold                            | -        |        |          |        |          |        | •        |
| Line 10 copper                                                                                                                                                                                                                                                                                                                                                                                                                                                                                                                                                                                                                                                                                                                                                                                                                                                                                                                                                                                                                                                                                                                        |                                         |          |        |          |        | -        |        | -        |
| Line 10 anthracite                                                                                                                                                                                                                                                                                                                                                                                                                                                                                                                                                                                                                                                                                                                                                                                                                                                                                                                                                                                                                                                                                                                    | Line 10 bronze                          | :        |        |          |        | :        |        | :        |
| Line 10 anthracite                                                                                                                                                                                                                                                                                                                                                                                                                                                                                                                                                                                                                                                                                                                                                                                                                                                                                                                                                                                                                                                                                                                    | 0                                       | •        |        |          |        | •        |        |          |
|                                                                                                                                                                                                                                                                                                                                                                                                                                                                                                                                                                                                                                                                                                                                                                                                                                                                                                                                                                                                                                                                                                                                       | Line 10 copper                          | <u>.</u> |        |          |        | <u>:</u> |        | <u>:</u> |
|                                                                                                                                                                                                                                                                                                                                                                                                                                                                                                                                                                                                                                                                                                                                                                                                                                                                                                                                                                                                                                                                                                                                       |                                         |          |        |          |        |          |        |          |
|                                                                                                                                                                                                                                                                                                                                                                                                                                                                                                                                                                                                                                                                                                                                                                                                                                                                                                                                                                                                                                                                                                                                       | Line 10 anthracite                      | -        |        |          |        |          |        | 1        |
|                                                                                                                                                                                                                                                                                                                                                                                                                                                                                                                                                                                                                                                                                                                                                                                                                                                                                                                                                                                                                                                                                                                                       |                                         | -        |        | -        |        | •        |        | *        |
|                                                                                                                                                                                                                                                                                                                                                                                                                                                                                                                                                                                                                                                                                                                                                                                                                                                                                                                                                                                                                                                                                                                                       | Line To mox                             |          | ;      |          | ;      |          |        |          |