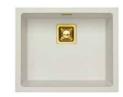

#### undermounting set

Clean kitchen design can be beautifully upgraded by adding some metallic shine in form of bronze kitchen sink or anthracite mixer tap.

### Accessories strainer bowl chopping board ٩., 1119836 - gold 1110610 - wooder 1119838 - copper 1080029 - wooden (Quadrix 1119839 - bronze 237 1119837 - anthracite ~ 1119835 - inox undermounting set