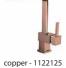

#### Mixer taps

anthracite - 1095003

copper - 1122125

bronze - 1103820

anthracite - 1088537

#### Mixer taps

= bronze - 1103822

anthracite - 1095003

copper - 1122125

bronze - 1103820

anthracite - 1088537