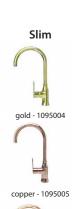

#### Mixer taps

anthracite - 1095003

gold - 1099125

anthracite - 1088537

1056616 - inox (Variant 110)