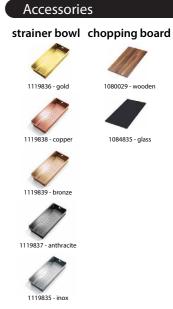

### Accessories strainer bowl chopping board ٩., 1119836 - gold 1110610 - wooder 1119838 - copper 1080029 - wooden (Quadrix 1119839 - bronze 237 1119837 - anthracite ~ 1119835 - inox undermounting set