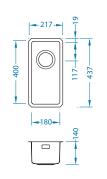

ALVEUS

Rustic copper luster sets a homey feeling into even stylish and modern kitchens.

| <b>←</b> 45 <b>→</b> |
|----------------------|
|                      |

Variant 40

-180-

colour

colour

+ model 2