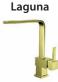

#### Mixer taps

anthracite - 1095003

gold - 1099125

anthracite - 1088537

1056616 - inox (Variant 110)