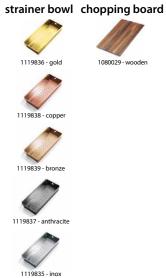

### Accessories strainer bowl chopping board ٩., 1119836 - gold 1110610 - wooder 1119838 - copper 1080029 - wooden (Quadrix 1119839 - bronze 237 1119837 - anthracite ~ 1119835 - inox undermounting set