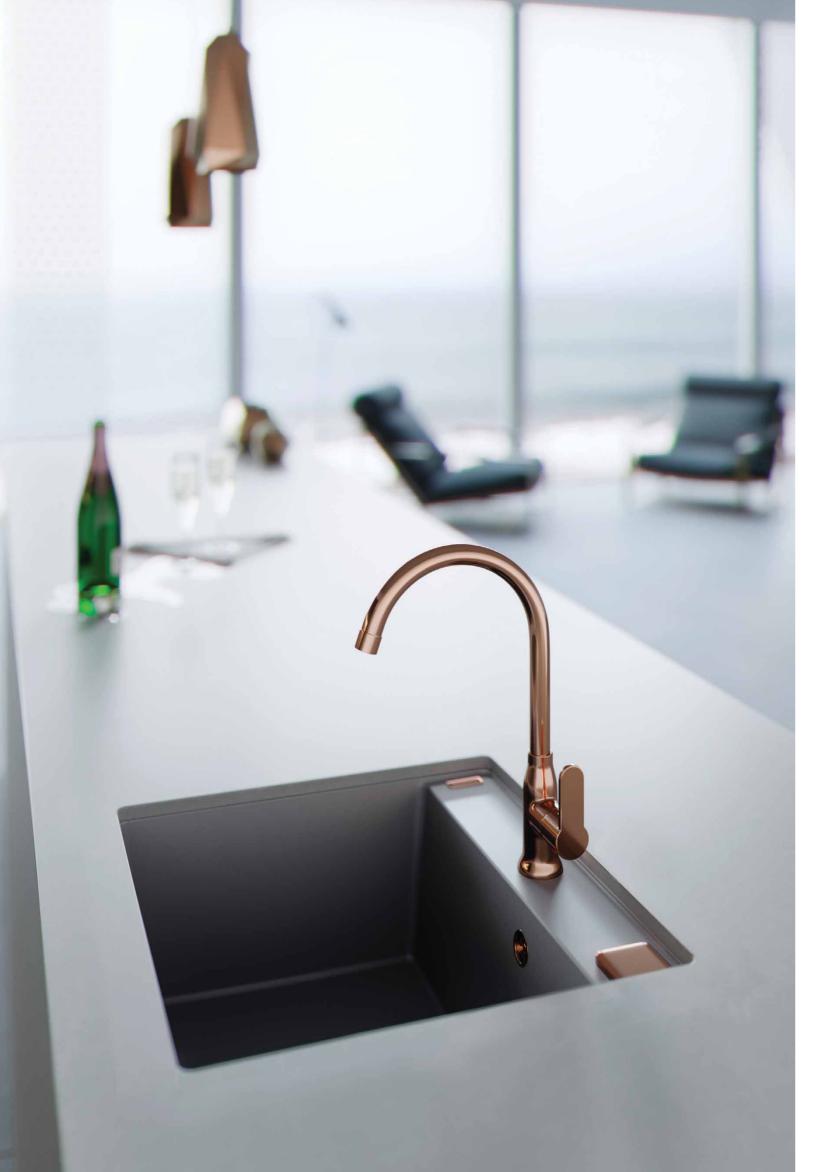

# MIX ... MATCH ...

and make your kitchen sink a shiny magic that works for you.

The Alveus brand products are designed for modern high-end kitchens. In today's interiors, the boundaries between the kitchen and living area are becoming blurred, while minimalist, refined and sophisticated design solutions have begun to gain ground.

With their large, clean surfaces and innovative approach to space use, Alveus sinks perfectly match the latest furniture and architectural ideas. They are made for kitchens just like that, as their outstanding design and functional qualities exceed the existing standards in many ways.

The carefully designed solutions will enhance your food preparation and kitchen work efficiency. Alveus sinks are manufactured from top-quality modern materials, which ensures easy and environment-friendly maintenance and decomposition.