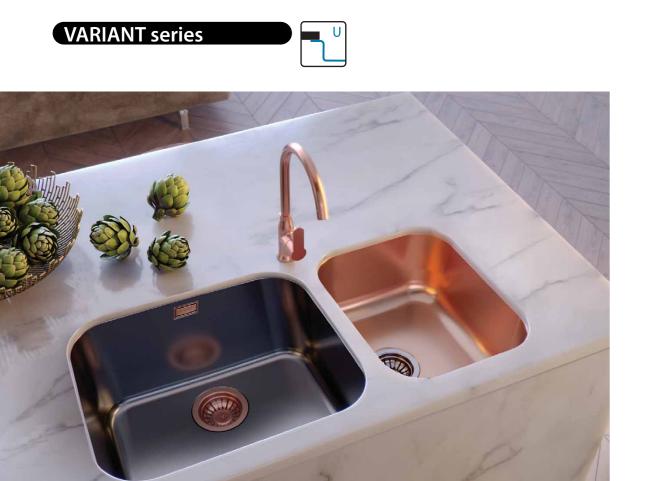

#### undermounting set

Clean kitchen design can be beautifully upgraded by adding some metallic shine in form of bronze kitchen sink or anthracite mixer tap.