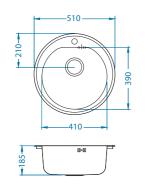

|  |  |  |
|        |        |          | -        |  |  |  |
|        |        | <u>.</u> | <u>.</u> |  |  |  |
|        |        |          |          |  |  |  |
|        |        |          |          |  |  |  |
|        |        |          |          |  |  |  |
|        |        |          |          |  |  |  |





#### Mixer taps



= bronze - 1103822



anthracite - 1095003









copper - 1122125



bronze - 1103820



anthracite - 1088537





#### undermounting set







Clean kitchen design can be beautifully upgraded by adding some metallic shine in form of bronze kitchen sink or anthracite mixer tap.

### QUADRIX, FORM & PURE series





| €90→ F |  |
|--------|--|
|--------|--|





| Form 30       |  |
|---------------|--|
| €45→ <b>I</b> |  |
|               |  |





| €50→ F |  |
|--------|--|
|        |  |



Pure 30



| Quadrix 60 mix                                                |          |             |          |             |          |              |    |
|---------------------------------------------------------------|----------|-------------|----------|-------------|----------|--------------|----|
| 1123703<br>sink colour ()<br>+ siphon version ()<br>colour () | go       | )<br>Id     | bro      | )<br>nze    | cop      | per          |    |
| colour ( )                                                    | standard | Pop-Up      | standard | Pop-Up      | standard | Pop-Up       | st |
|                                                               |          |             |          |             |          |              |    |
| Quadr