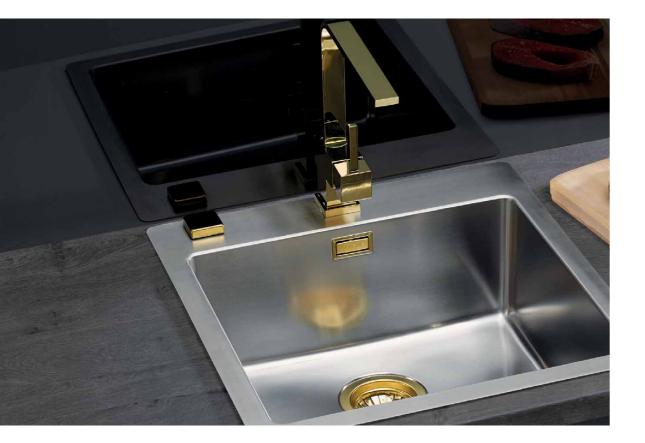

#### Accessories

1069008 - copper

1078591 - anthracite

1064566 - wooden

Anthracite kitchen sink with copper mixer tap transforms a cozy studio kitchen into a luxurious center of attention.

ALVEUS

QUADRIX series

#### undermounting set

Clean kitchen design can be beautifully upgraded by adding some metallic shine in form of bronze kitchen sink or anthracite mixer tap.