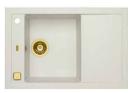

#### Accessories

1069008 - copper

1078591 - anthracite

1064566 - wooden

Anthracite kitchen sink with copper mixer tap transforms a cozy studio kitchen into a luxurious center of attention.

ALVEUS

QUADRIX series