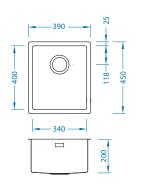

| Quadrix 20 |      |  |  |  |  |
|------------|------|--|--|--|--|
| FS         | U    |  |  |  |  |
| ←40→       | ←50→ |  |  |  |  |

| €60 <b>→</b> |
|--------------|
| $\square$    |
|              |

| Quadrix 50           |  |  |  |  |
|----------------------|--|--|--|--|
| FS<br>←60→ U<br>←80→ |  |  |  |  |

Quadrix 20 mix 1123700 0 Ô 0 0 sink colour + siphon version gold bronze copper standard Pop-Up standard Pop-Up stan colour 0 Quadrix 20 gold 0 Ouadrix 20 bronze 9 Quadrix 20 copper 0 Ouadrix 20 anthracite 0 And a second Quadrix 20 inox Quadrix 30 mix 0 1123701 0 0 sink colour + siphon version gold bronze copper colour standard Pop-Up standard Pop-Up standard Pop-Up star 0 Quadrix 30 gold 0 Ouadrix 30 bronze 0 Quadrix 30 copper 0 Quadrix 30 anthracite 0 Sec. Ouadrix 30 inox Quadrix 50 mix 1123702 0 0 0 0 sink colour + siphon version ( gold bronze copper anthracite colour standard Pop-Up standard Pop-Up standard Pop-Up standard Pop-Up 0 Quadrix 50 gold 0 Quadrix 50 bronze 0 Quadrix 50 copper 0 Quadrix 50 anthracite 0 . Quadrix 50 inox Quadrix mix 0 0 0 1123708 0 model 1 (Quadrix 20) colour (gold) aold bronze copper anthracite + model 1 (Quadrix 30) standard Pop-Up standard Pop-Up standard Pop-Up standard Pop-Up standard Pop-Up colour (gold) siphon version (Pop-up) colour (inox) model 1 colour colour. + model 2 + siphon version colour