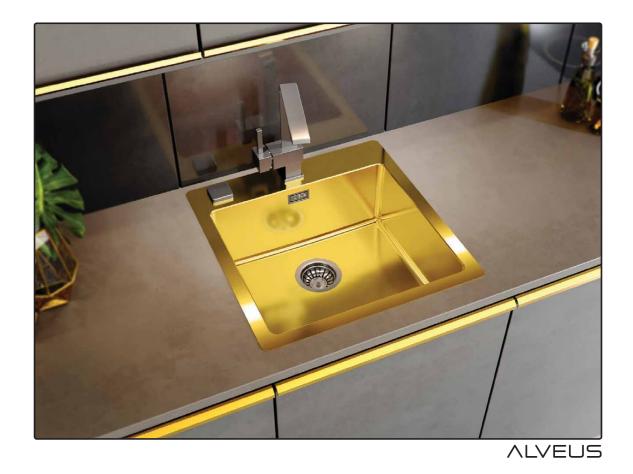

The surface-treated stainless steel is available in four precious metal colour shades -GOLD, BRONZE, COPPER and ANTHRACITE. Due to the nature of surface treatment process, each sink ends up with unique colour shade.

# COLOURS & TEXTURES

stainless steel ... ... gold ... copper ... bronze ... anthracite ... ... composite in earthy shades ...

A unique kitchen deserves a unique kitchen sink.

The elegance of metallic luster and neutral earthy shades of composite material.