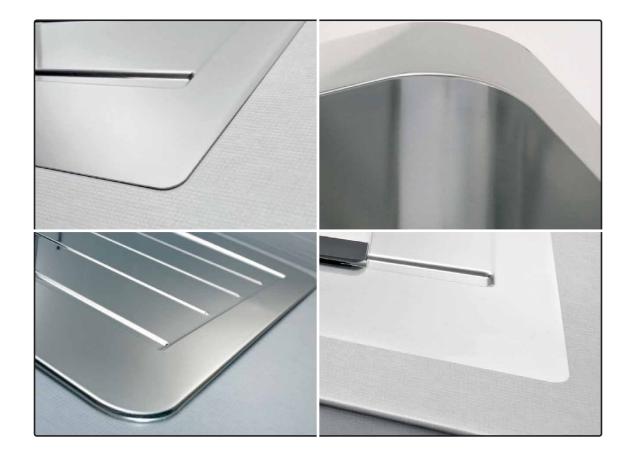

### **Premium Stainless Steel**

The main characteristics and advantages of 18/10 stainless steel are:

- break resistance
- resistance to chemical influences
- 100 % recyclability

easy cleaning which ensures a high level of hygiene
resistance to high temperatures and rapid temperature changes (thermal shock)

**Flat mount sink** are installed into kitchen worktop so that a uniform working surface is created. Thin, almost unnoticeable rims allow quick and easy cleaning. An additional advantage is simple installation from above into each type of kitchen worktop.