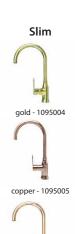

#### Mixer taps

anthracite - 1095003

gold - 1099125

anthracite - 1088537

1056616 - inox (Variant 110)