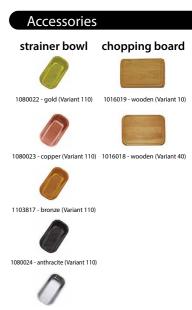

#### Accessories

1069008 - copper

1078591 - anthracite

1064566 - wooden

Anthracite kitchen sink with copper mixer tap transforms a cozy studio kitchen into a luxurious center of attention.

ALVEUS

QUADRIX series

### Accessories strainer bowl chopping board ٩., 1119836 - gold 1110610 - wooder 1119838 - copper 1080029 - wooden (Quadrix 1119839 - bronze 237 1119837 - anthracite ~ 1119835 - inox undermounting set