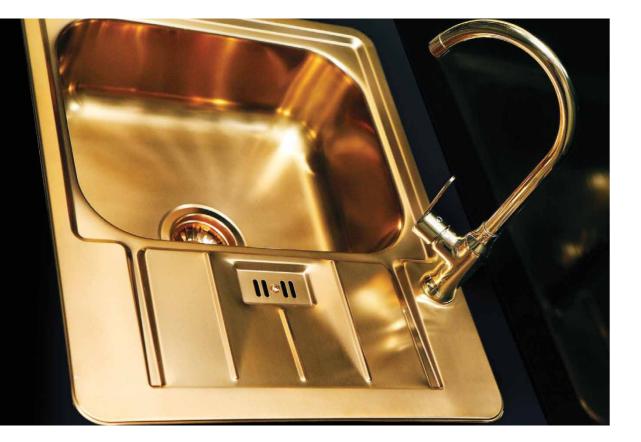

# MIX ... MATCH ...

and make your kitchen sink a shiny magic that works for you.

The Alveus brand products are designed for modern high-end kitchens. In today's interiors, the boundaries between the kitchen and living area are becoming blurred, while minimalist, refined and sophisticated design solutions have begun to gain ground.

With their large, clean surfaces and innovative approach to space use, Alveus sinks perfectly match the latest furniture and architectural ideas. They are made for kitchens just like that, as their outstanding design and functional qualities exceed the existing standards in many ways.

The carefully designed solutions will enhance your food preparation and kitchen work efficiency. Alveus sinks are manufactured from top-quality modern materials, which ensures easy and environment-friendly maintenance and decomposition.

The surface-treated stainless steel is available in four precious metal colour shades -GOLD, BRONZE, COPPER and ANTHRACITE. Due to the nature of surface treatment process, each sink ends up with unique colour shade.