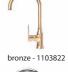

#### Mixer taps

= bronze - 1103822

anthracite - 1095003

copper - 1122125

bronze - 1103820

anthracite - 1088537