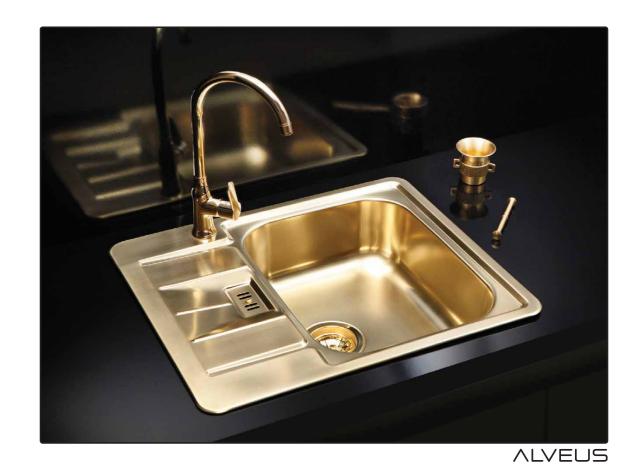

# MIX ... MATCH ...

and make your kitchen sink a shiny magic that works for you.

The Alveus brand products are designed for modern high-end kitchens. In today's interiors, the boundaries between the kitchen and living area are becoming blurred, while minimalist, refined and sophisticated design solutions have begun to gain ground.

With their large, clean surfaces and innovative approach to space use, Alveus sinks perfectly match the latest furniture and architectural ideas. They are made for kitchens just like that, as their outstanding design and functional qualities exceed the existing standards in many ways.

The carefully designed solutions will enhance your food preparation and kitchen work efficiency. Alveus sinks are manufactured from top-quality modern materials, which ensures easy and environment-friendly maintenance and decomposition.

The surface-treated stainless steel is available in four precious metal colour shades -GOLD, BRONZE, COPPER and ANTHRACITE. Due to the nature of surface treatment process, each sink ends up with unique colour shade.