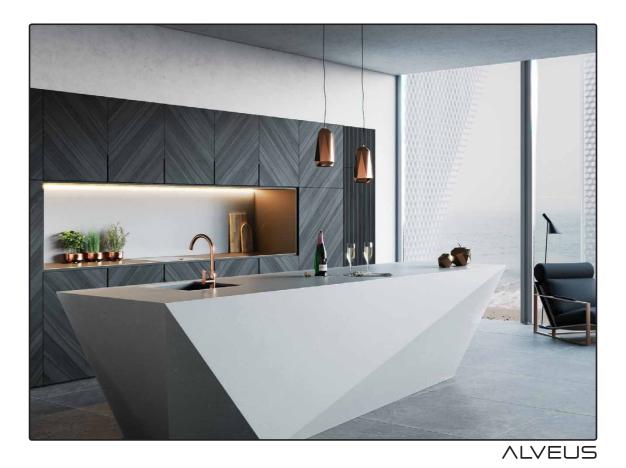

# ELEMENTS

kitchen sinks ... ... mixer taps ... ... waste outlets ... overflow ...pop-up handle

Dare to dream big ... ... dare to create your dream kitchen sink station.

# Mix ... Match ...

# COLOURS & TEXTURES

stainless steel ... ... gold ... copper ... bronze ... anthracite ... ... composite in earthy shades ...

A unique kitchen deserves a unique kitchen sink.

The elegance of metallic luster and neutral earthy shades of composite material.