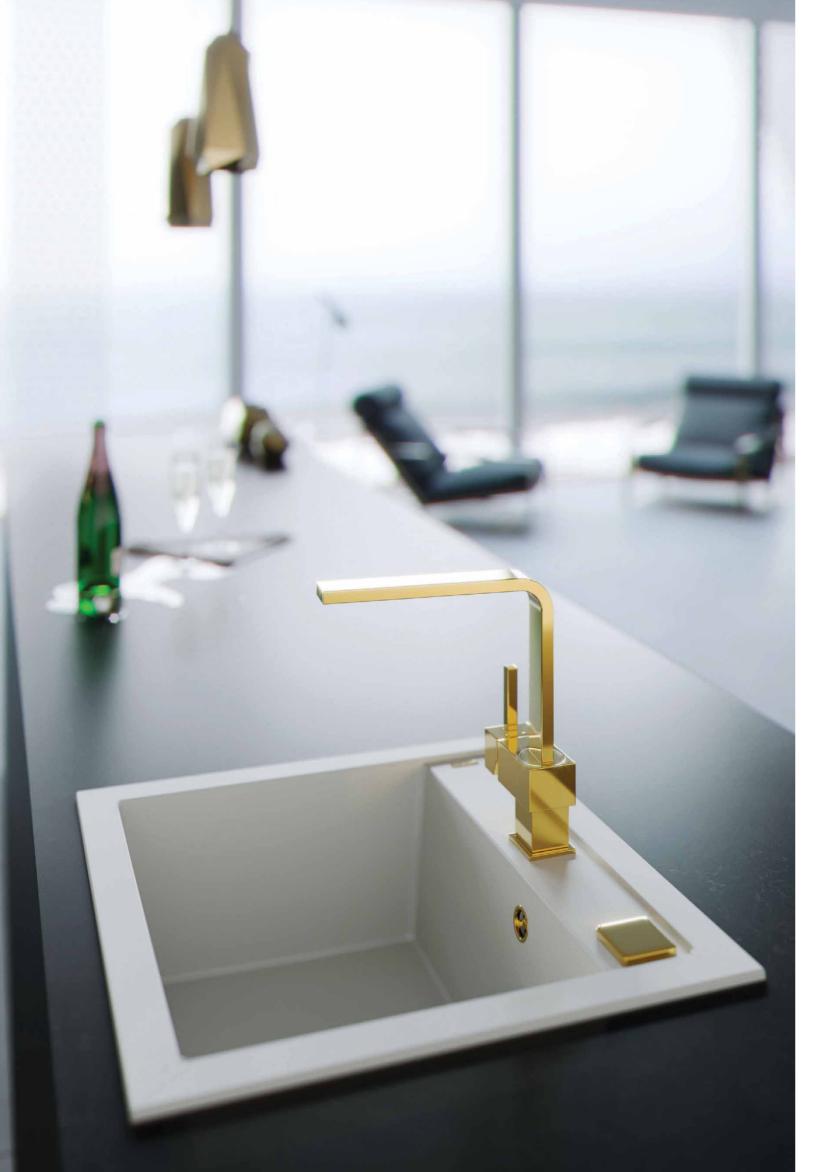

### **Premium Stainless Steel**

The main characteristics and advantages of 18/10 stainless steel are:

- break resistance
- resistance to chemical influences
- 100 % recyclability

### Special surface treatment of stainless steel

A thin vaporized metal substance known as ceramic nitride is carefully deposited onto stainless steel surface, resulting in:

- unique metal lustre,
- superior scratch resistance,
- extremely hard-wearing protective surface.

The surface-treated stainless steel is available in four precious metal colour shades -GOLD, BRONZE, COPPER and ANTHRACITE. Due to the nature of surface treatment process, each sink ends up with unique colour shade.