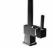

#### Mixer taps

anthracite - 1095003

gold - 1099125

anthracite - 1088537

1056616 - inox (Variant 110)

#### Mixer taps

anthracite - 1095003

copper - 1122125

bronze - 1103820

anthracite - 1088537

#### Mixer taps

= bronze - 1103822

anthracite - 1095003

copper - 1122125

bronze - 1103820

anthracite - 1088537

#### Mixer taps

= bronze - 1103822

anthracite - 1095003

C copper - 1122125

anthracite - 1088537