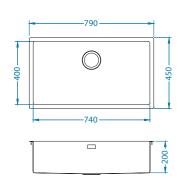

|
|        |        |          |          |  |  |  |
|        |        |          | -        |  |  |  |
|        |        |          | -        |  |  |  |
|        |        | <u>.</u> | <u>.</u> |  |  |  |
|        |        |          |          |  |  |  |
|        |        |          |          |  |  |  |
|        |        |          |          |  |  |  |
|        |        |          |          |  |  |  |





#### Mixer taps



= bronze - 1103822



anthracite - 1095003









copper - 1122125



bronze - 1103820



anthracite - 1088537





#### undermounting set







Clean kitchen design can be beautifully upgraded by adding some metallic shine in form of bronze kitchen sink or anthracite mixer tap.

### QUADRIX, FORM & PURE series





| €90→ F |  |
|--------|--|
|--------|--|





| Form 30       |  |
|---------------|--|
| €45→ <b>I</b> |  |
|               |  |





| €50→ F |  |
|--------|--|
|        |  |



Pure 30



| Quadrix 60 mix                                                |          |             |          |             |          |              |    |
|---------------------------------------------------------------|----------|-------------|----------|-------------|----------|--------------|----|
| 1123703<br>sink colour ()<br>+ siphon version ()<br>colour () | go       | )<br>Id     | bro      | )<br>nze    | cop      | per          |    |
| colour ( )                                                    | standard | Pop-Up      | standard | Pop-Up      | standard | Pop-Up       | st |
|                                                               |