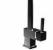

#### Mixer taps

= bronze - 1103822

anthracite - 1095003

C copper - 1122125

anthracite - 1088537