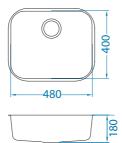

e in the same level. The main advantage is seamless working surface that enables very easy cleaning and an attractive appearance.



# ELEMENTS

kitchen sinks ... ... mixer taps ... ... waste outlets ... overflow ...pop-up handle

Dare to dream big ... ... dare to create your dream kitchen sink station.

# Mix ... Match ...

# COLOURS & TEXTURES

stainless steel ... ... gold ... copper ... bronze ... anthracite ... ... composite in earthy shades ...



A unique kitchen deserves a unique kitchen sink.





The elegance of metallic luster and neutral earthy shades of composite material.



ALVEUS

Rustic copper luster sets a homey feeling into even stylish and modern kitchens.













| <b>←</b> 45 <b>→</b> |
|----------------------|
|                      |



Variant 40



-180-













colour

colour

+ model 2

+ siphon version





### Choose your perfect combination!



| 6     |        |          |        |
|-------|--------|----------|--------|
| anthr |        | ino      |        |
| ndard | Pop-Up | standard | Pop-Up |
|       |        |          |        |
|       |        |          | -      |
|       |        |          |        |
|       |        |          |        |
|       |        |          |        |
|       |        | :        |        |
|       |        |          | :      |
|       |        |          |        |
|       |        |          |        |
|       |        | :        | :      |
|       |        |          |        |
|       |        |          |        |
|       |        |          |        |
|       |        | :        |        |
|