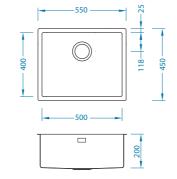

| Quadrix 50           |  |  |  |  |
|----------------------|--|--|--|--|
| FS<br>←60→ U<br>←80→ |  |  |  |  |

Quadrix 20 mix 1123700 0 Ô 0 0 sink colour + siphon version gold bronze copper standard Pop-Up standard Pop-Up stan colour 0 Quadrix 20 gold 0 Ouadrix 20 bronze 9 Quadrix 20 copper 0 Ouadrix 20 anthracite 0 And a second Quadrix 20 inox Quadrix 30 mix 0 1123701 0 0 sink colour + siphon version gold bronze copper colour standard Pop-Up standard Pop-Up standard Pop-Up star 0 Quadrix 30 gold 0 Ouadrix 30 bronze 0 Quadrix 30 copper 0 Quadrix 30 anthracite 0 Sec. Ouadrix 30 inox Quadrix 50 mix 1123702 0 0 0 0 sink colour + siphon version ( gold bronze copper anthracite colour standard Pop-Up standard Pop-Up standard Pop-Up standard Pop-Up 0 Quadrix 50 gold 0 Quadrix 50 bronze 0 Quadrix 50 copper 0 Quadrix 50 anthracite 0 . Quadrix 50 inox Quadrix mix 0 0 0 1123708 0 model 1 (Quadrix 20) colour (gold) aold bronze copper anthracite + model 1 (Quadrix 30) standard Pop-Up standard Pop-Up standard Pop-Up standard Pop-Up standard Pop-Up colour (gold) siphon version (Pop-up) colour (inox) model 1 colour colour. + model 2 + siphon version colour