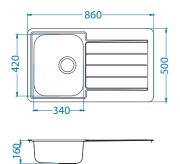

easy cleaning which ensures a high level of hygiene
resistance to high temperatures and rapid temperature changes (thermal shock)

**Flat mount sink** are installed into kitchen worktop so that a uniform working surface is created. Thin, almost unnoticeable rims allow quick and easy cleaning. An additional advantage is simple installation from above into each type of kitchen worktop.

S

**Inset sinks** are installed into kitchen worktop, thus forming part of continuous working surface. Sink is inserted from above into a suitable worktop cut-out and fastened with supplied clamps.

**Undermount sinks** are installed into kitchen worktop from below. Worktop must be made of waterproof material, such as natural stone and composite material. This type of installation enables various combinations of undermount bowls in different sizes. Absence of seams between sink and worktop contributes to simple hygiene maintenance and overall appeal of a kitchen.

Flush mount sinks are installed into previously adjusted kitchen worktop made of waterproof material (natural stone, composite material, glass, impregnated solid wood). Surface of the sink and surface of the worktop are in the same level. The main advantage is seamless working surface that enables very easy cleaning and an attractive appearance.