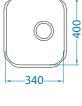

he worktop are in the same level. The main advantage is seamless working surface that enables very easy cleaning and an attractive appearance.



# ELEMENTS

kitchen sinks ... ... mixer taps ... ... waste outlets ... overflow ...pop-up handle

Dare to dream big ... ... dare to create your dream kitchen sink station.

# Mix ... Match ...

# COLOURS & TEXTURES

stainless steel ... ... gold ... copper ... bronze ... anthracite ... ... composite in earthy shades ...



A unique kitchen deserves a unique kitchen sink.





The elegance of metallic luster and neutral earthy shades of composite material.



ALVEUS

Rustic copper luster sets a homey feeling into even stylish and modern kitchens.













| <b>←</b> 45 <b>→</b> |
|----------------------|
|                      |



Variant 40



-180-













colour

colour

+ model 2

+ siphon version





### Choose your perfect combination!



| 6     |        |          |        |
|-------|--------|----------|--------|
| anthr |        | ino      |        |
| ndard | Pop-Up | standard | Pop-Up |
|       |        |          |        |
|       |        |          | -      |
|       |        |          |        |
|       |        |          |        |
|       |        |          |        |
|       |        | :        |        |
|       |        |          | :      |
|       |        |          |        |
|       |        |          |        |
|       |        | :        | :      |
|       |        |          |        |
|       |        |          |        |
|       |        |          |        |
|       |        | :