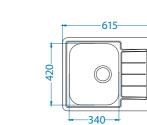

| Quadrix 20 |      |  |  |  |  |
|------------|------|--|--|--|--|
| FS         | U    |  |  |  |  |
| ←40→       | ←50→ |  |  |  |  |

| €60 <b>→</b> |
|--------------|
| $\square$    |
|              |

| Quadrix 50           |  |  |  |  |
|----------------------|--|--|--|--|
| FS<br>←60→ U<br>←80→ |  |  |  |  |

Quadrix 20 mix 1123700 0 Ô 0 0 sink colour + siphon version gold bronze copper standard Pop-Up standard Pop-Up stan colour 0 Quadrix 20 gold 0 Ouadrix 20 bronze 9 Quadrix 20 copper 0 Ouadrix 20 anthracite 0 And a second Quadrix 20 inox Quadrix 30 mix 0 1123701 0 0 sink colour + siphon version gold bronze copper colour standard Pop-Up standard Pop-Up standard Pop-Up star 0 Quadrix 30 gold 0 Ouadrix 30 bronze 0 Quadrix 30 copper 0 Quadrix 30 anthracite 0 Sec. Ouadrix 30 inox Quadrix 50 mix 1123702 0 0 0 0 sink colour + siphon version ( gold bronze copper anthracite colour standard Pop-Up standard Pop-Up standard Pop-Up standard Pop-Up 0 Quadrix 50 gold 0 Quadrix 50 bronze 0 Quadrix 50 copper 0 Quadrix 50 anthracite 0 . Quadrix 50 inox Quadrix mix 0 0 0 1123708 0 model 1 (Quadrix 20) colour (gold) aold bronze copper anthracite + model 1 (Quadrix 30) standard Pop-Up standard Pop-Up standard Pop-Up standard Pop-Up standard Pop-Up colour (gold) siphon version (Pop-up) colour (inox) model 1 colour colour. + model 2 + siphon version colour