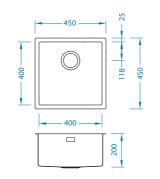

| Quadrix 20 |      |  |  |  |  |
|------------|------|--|--|--|--|
| FS         | U    |  |  |  |  |
| ←40→       | ←50→ |  |  |  |  |

| €60 <b>→</b> |
|--------------|
| $\square$    |
|              |

| Quadrix 50           |  |  |  |  |
|----------------------|--|--|--|--|
| FS<br>←60→ U<br>←80→ |  |  |  |  |

Quadrix 20 mix 1123700 0 Ô 0 0 sink colour + siphon version gold bronze copper standard Pop-Up standard Pop-Up stan colour 0 Quadrix 20 gold 0 Ouadrix 20 bronze 9 Quadrix 20 copper 0 Ouadrix 20 anthracite 0 And a second Quadrix 20 inox Quadrix 30 mix 0 1123701 0 0 sink colour + siphon version gold bronze copper colour standard Pop-Up standard Pop-Up standard Pop-Up star 0 Quadrix 30 gold 0 Ouadrix 30 bronze 0 Quadrix 30 copper 0 Quadrix 30 anthracite 0 Sec. Ouadrix 30 inox Quadrix 50 mix 1123702 0 0 0 0 sink colour + siphon version ( gold bronze copper anthracite colour standard Pop-Up standard Pop-Up standard Pop-Up standard Pop-Up 0 Quadrix 50 gold 0 Quadrix 50 bronze 0 Quadrix 50 copper 0 Quadrix 50 anthracite 0 . Quadrix 50 inox Quadrix mix 0 0 0 1123708 0 model 1 (Quadrix 20) colour (gold) aold bronze copper anthracite + model 1 (Quadrix 30) standard Pop-Up standard Pop-Up standard Pop-Up standard Pop-Up standard Pop-Up colour (gold) siphon version (Pop-up) colour (inox) model 1 colour colour. + model 2 + siphon version colour