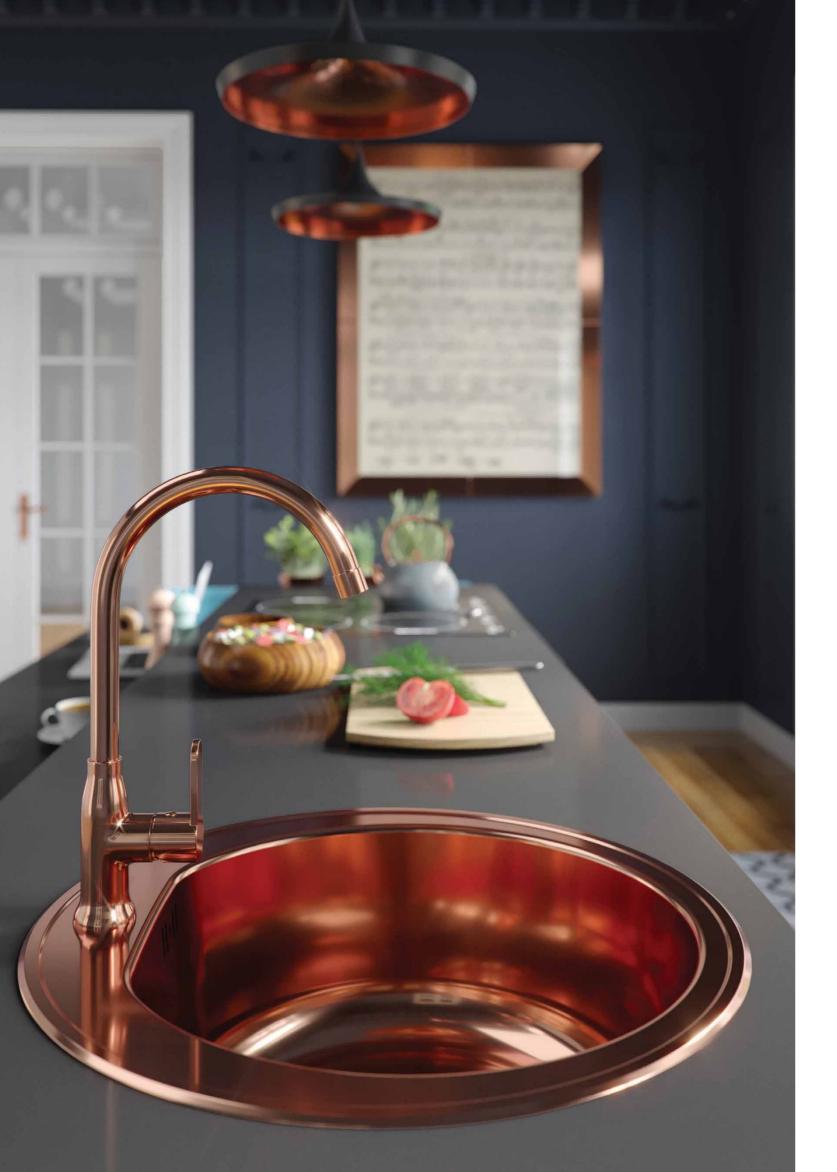

# MIX ... MATCH ...

and make your kitchen sink a shiny magic that works for you.

The Alveus brand products are designed for modern high-end kitchens. In today's interiors, the boundaries between the kitchen and living area are becoming blurred, while minimalist, refined and sophisticated design solutions have begun to gain ground.

The surface-treated stainless steel is available in four precious metal colour shades -GOLD, BRONZE, COPPER and ANTHRACITE. Due to the nature of surface treatment process, each sink ends up with unique colour shade.

# COLOURS & TEXTURES

stainless steel ... ... gold ... copper ... bronze ... anthracite ... ... composite in earthy shades ...

A unique kitchen deserves a unique kitchen sink.

The elegance of metallic luster and neutral earthy shades of composite material.