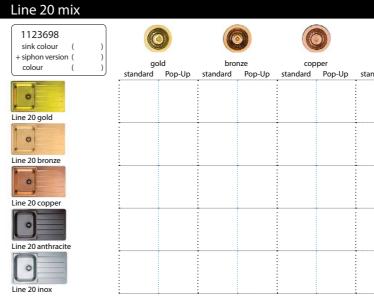

### Choose your perfect combination!

Line 60

**€**50→

| 1123697   sink colour   gold   bronze   copper     sink colour   ()   gold   bronze   copper     standard   Pop-Up   standard   Pop-Up   standard     Line 10 gold   Image: Standard   Image: Sta | Line 10 mix                             |          |        |          |        |          |        |          |
|---------------------------------------------------------------------------------------------------------------------------------------------------------------------------------------------------------------------------------------------------------------------------------------------------------------------------------------------------------------------------------------------------------------------------------------------------------------------------------------------------------------------------------------------------------------------------------------------------------------------------------------------------------------------------------------------------------------------------------------------------------------------------------------------------------------------------------------------------------------------------------------------------------------------------------------------------------------------------------------------------------------------------------------------------------------------------------------------------------------------------------------|-----------------------------------------|----------|--------|----------|--------|----------|--------|----------|
| Line 10 gold<br>Line 10 gold<br>Line 10 bronze<br>Line 10 copper<br>Line 10 anthracite                                                                                                                                                                                                                                                                                                                                                                                                                                                                                                                                                                                                                                                                                                                                                                                                                                                                                                                                                                                                                                                | sink colour ( )<br>+ siphon version ( ) |          |        |          |        |          |        |          |
| Line 10 bronze<br>Line 10 bronze<br>Line 10 copper<br>Line 10 anthracite                                                                                                                                                                                                                                                                                                                                                                                                                                                                                                                                                                                                                                                                                                                                                                                                                                                                                                                                                                                                                                                              |                                         | standard | Pop-Up | standard | Pop-Up | standard | Pop-Up | stand    |
| Line 10 bronze<br>Line 10 bronze<br>Line 10 copper<br>Line 10 anthracite                                                                                                                                                                                                                                                                                                                                                                                                                                                                                                                                                                                                                                                                                                                                                                                                                                                                                                                                                                                                                                                              | Line 10 cold                            | -        |        |          |        |          |        | •        |
| Line 10 copper                                                                                                                                                                                                                                                                                                                                                                                                                                                                                                                                                                                                                                                                                                                                                                                                                                                                                                                                                                                                                                                                                                                        |                                         |          |        |          |        | -        |        | -        |
| Line 10 anthracite                                                                                                                                                                                                                                                                                                                                                                                                                                                                                                                                                                                                                                                                                                                                                                                                                                                                                                                                                                                                                                                                                                                    | Line 10 bronze                          | :        |        |          |        | :        |        | :        |
| Line 10 anthracite                                                                                                                                                                                                                                                                                                                                                                                                                                                                                                                                                                                                                                                                                                                                                                                                                                                                                                                                                                                                                                                                                                                    | 0                                       | •        |        |          |        | •        |        |          |
|                                                                                                                                                                                                                                                                                                                                                                                                                                                                                                                                                                                                                                                                                                                                                                                                                                                                                                                                                                                                                                                                                                                                       | Line 10 copper                          | <u>.</u> |        |          |        | <u>:</u> |        | <u>:</u> |
|                                                                                                                                                                                                                                                                                                                                                                                                                                                                                                                                                                                                                                                                                                                                                                                                                                                                                                                                                                                                                                                                                                                                       |                                         |          |        |          |        |          |        |          |
|                                                                                                                                                                                                                                                                                                                                                                                                                                                                                                                                                                                                                                                                                                                                                                                                                                                                                                                                                                                                                                                                                                                                       | Line 10 anthracite                      | -        |        |          |        |          |        | 1        |
|                                                                                                                                                                                                                                                                                                                                                                                                                                                                                                                                                                                                                                                                                                                                                                                                                                                                                                                                                                                                                                                                                                                                       |                                         | -        |        | -        |        | •        |        | *        |
|                                                                                                                                                                                                                                                                                                                                                                                                                                                                                                                                                                                                                                                                                                                                                                                                                                                                                                                                                                                                                                                                                                                                       | Line To mox                             |          | ;      |          | ;      |          |        |          |