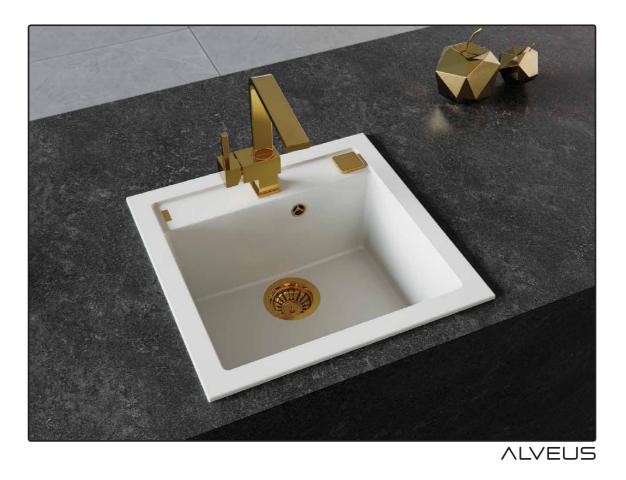

# MIX ... MATCH ...

and make your kitchen sink a shiny magic that works for you.

The Alveus brand products are designed for modern high-end kitchens. In today's interiors, the boundaries between the kitchen and living area are becoming blurred, while minimalist, refined and sophisticated design solutions have begun to gain ground.

With their large, clean surfaces and innovative approach to space use, Alveus sinks perfectly match the latest furniture and architectural ideas. They are made for kitchens just like that, as their outstanding design and functional qualities exceed the existing standards in many ways.

The carefully designed solutions will enhance your food preparation and kitchen work efficiency. Alveus sinks are manufactured from top-quality modern materials, which ensures easy and environment-friendly maintenance and decomposition.