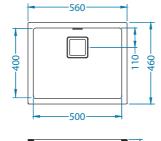

## Accessories

| Formio   | : 30 |
|----------|------|
| <b> </b> | U    |
| ←50→     | €90→ |

| Quadr                | ix 50     |  |
|----------------------|-----------|--|
| <b>€</b> 60 <b>→</b> | U<br>€80→ |  |

| Formic 20 mix              |        |        |          |
|----------------------------|--------|--------|----------|
| 1123712<br>sink colour ( ) | Ó      | 0      | 0        |
| + siphon colour ( )        | gold   | bronze | copper   |
|                            | Pop-Up | Pop-Up | Pop-Up   |
| 0                          |        |        |          |
| Formic 20 pearl            | :      | :      | <u>.</u> |
| 0                          |        |        |          |
| Formic 20 pebble           |        |        |          |
| <b>O</b>                   |        |        |          |
| Formic 20 chocolate        | :      |        | -        |
| <u></u>                    |        |        |          |
| Formic 20 steel            |        |        |          |
| •                          |        |        |          |
| Formic 20 twilight         |        |        | :        |